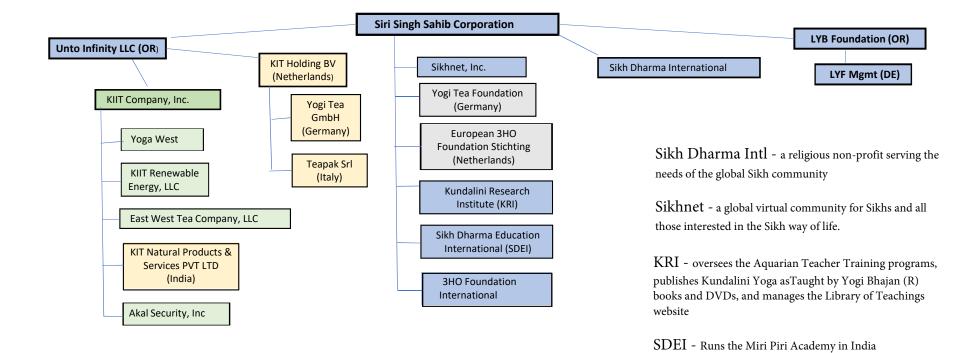

## Abridged Organizational Chart

## Legend:

US For-Profit

European/Indian For-Profit  $3HO\,$  - Runs the Summer and Winter Solstice events in the US, and connects the global Kundalini Yoga as taught by Yogi Bhajan(R) community

LYB Foundation - Provide financial support to the Sikh Dharma/3HO family of non-profit organizations

LYF Mgmnt - Real Property Management company

Yogi Tea Foundation - Supports grassroots initiatives to spread the teachings of Yogi Bhajan. It is open to receive grant request from like-minded organizations

EU 3HO Foundation - Umbrella for all national 3HO chapters. Aims to create a Europe-wide network. Its runs the EU Yoga Festival and is developing events at Chateau Anand.