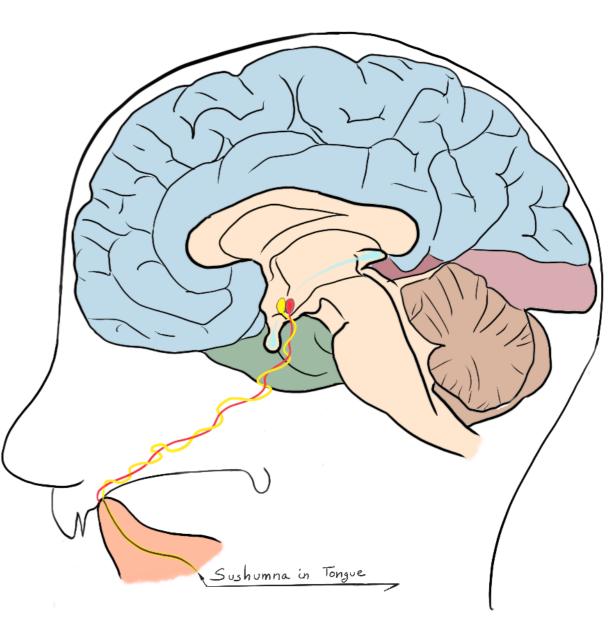

# Yogi Bhajan's Original Diagram



# Shannahoff's Diagram 84 Points





# Gurudass' Diagram 84 Points





# Cleaned-up Diagram





## Effect on Hypothalamus - Overview





## Hypothalamus Detail





# Sound Psychological Experiment



## Sound Psychological Experiment



BLUBA KRITKY

## **Arabic Sounds in the Palate**



#### The Sanskrit Alphabet

#### संस्कृतवर्णमाला SAŇSKŖTA-VARŅA-MĀLĀ

vowels (svara)

simple - short & long:

| MA M                                                                                              | Ā $\xi$ I         | •                             | उ <sub>U</sub> ऊ<br><sub>labial</sub> |                   | R 不原                     |  |  |
|---------------------------------------------------------------------------------------------------|-------------------|-------------------------------|---------------------------------------|-------------------|--------------------------|--|--|
| diphthongs − long: