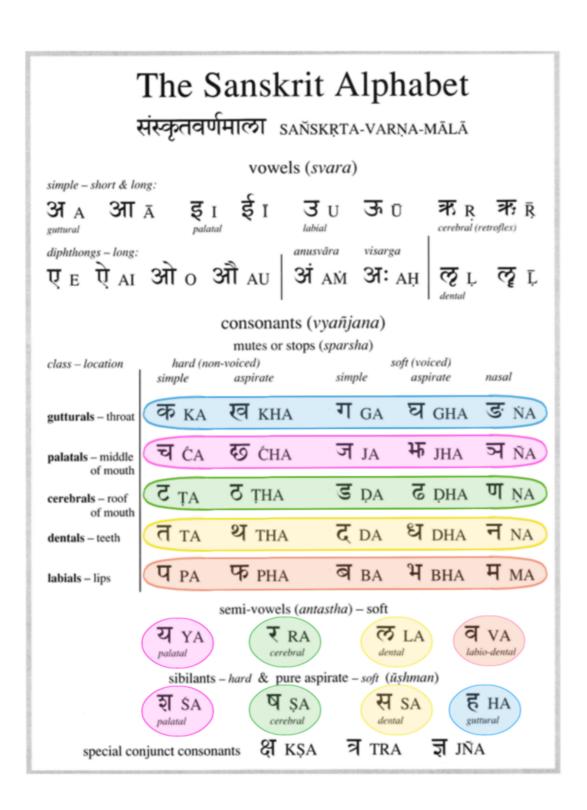

#### The Sanskrit Alphabet

#### संस्कृतवर्णमाला SAŇSKŖTA-VARŅA-MĀLĀ

vowels (svara)

simple - short & long:

| MA M                                                                                              | Ā $\xi$ I         | •                             | उ <sub>U</sub> ऊ<br><sub>labial</sub> |                   | R 不原                     |  |  |
|---------------------------------------------------------------------------------------------------|-------------------|-------------------------------|---------------------------------------|-------------------|--------------------------|--|--|
| diphthongs − long:                                                                                | ओ o उ             |                               | nusvāra visan<br>Š AM Š               |                   | ् लू ा                   |  |  |
| consonants (vyañjana)  mutes or stops (sparsha)  class – location hard (non-voiced) soft (voiced) |                   |                               |                                       |                   |                          |  |  |
| gutturals – throat                                                                                | simple<br>क KA    | <sup>aspirate</sup><br>सि KHA | simple<br>ग GA                        | aspirate<br>घ GHA | <sup>nasal</sup><br>ङ NA |  |  |
| palatals – middle<br>of mouth                                                                     | च ĆA              | ₹ ĆHA                         | ज $_{ m JA}$                          | भ <sub>JHA</sub>  | স ÑA                     |  |  |
| cerebrals – roof<br>of mouth                                                                      | ਟ <sub>TA</sub>   | PHT S                         | ਫ pa                                  | ठ<br>pha          | ण <sub>ŅA</sub>          |  |  |
| dentals - teeth                                                                                   | त $_{TA}$         | थ $_{THA}$                    | ₹ DA                                  | ध <sub>DHA</sub>  | न $_{ m NA}$             |  |  |
| labials – lips                                                                                    | $\mathbf{q}_{PA}$ | फ PHA                         | ৰ BA                                  | 4 BHA             | म $_{MA}$                |  |  |
| semi-vowels (antastha) – soft                                                                     |                   |                               |                                       |                   |                          |  |  |
|                                                                                                   | य YA<br>palatal   | ₹ R.                          |                                       |                   | VA<br>abio-dental        |  |  |
| sibilants - hard & pure aspirate - soft (ūṣhman)                                                  |                   |                               |                                       |                   |                          |  |  |
|                                                                                                   | श \$A<br>palatal  | S cerebra                     |                                       |                   | HA uttural               |  |  |

special conjunct consonants 名 KṢA ㅋ TRA