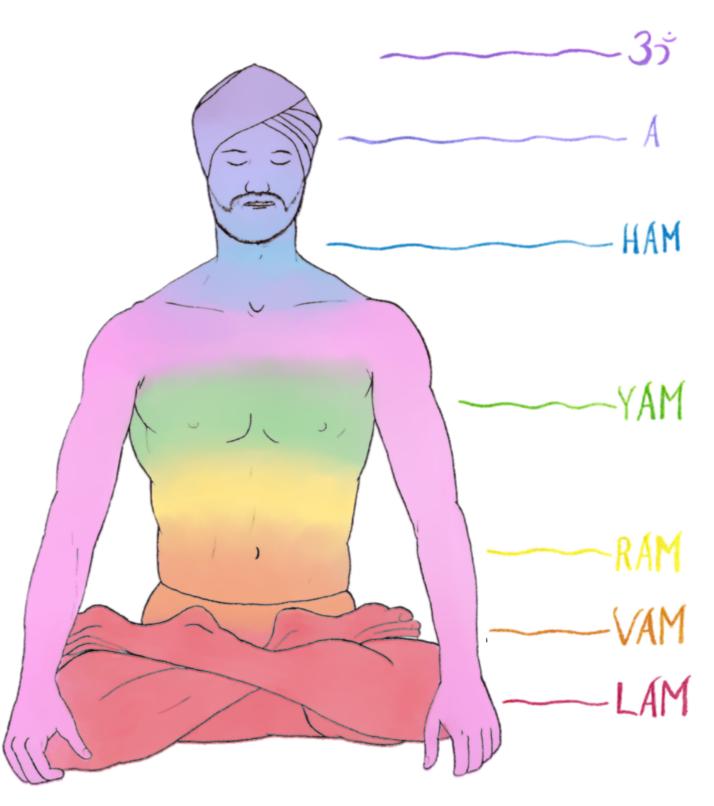

## Bij Mantras for the Chakras

## 6th Chakra Sounds

## 5th Chakra Sounds

### 4th Chakra Sounds

## 3rd Chakra Sounds

### 2nd Chakra Sounds

### 1st Chakra Sounds

## Map of Sounds in the Body