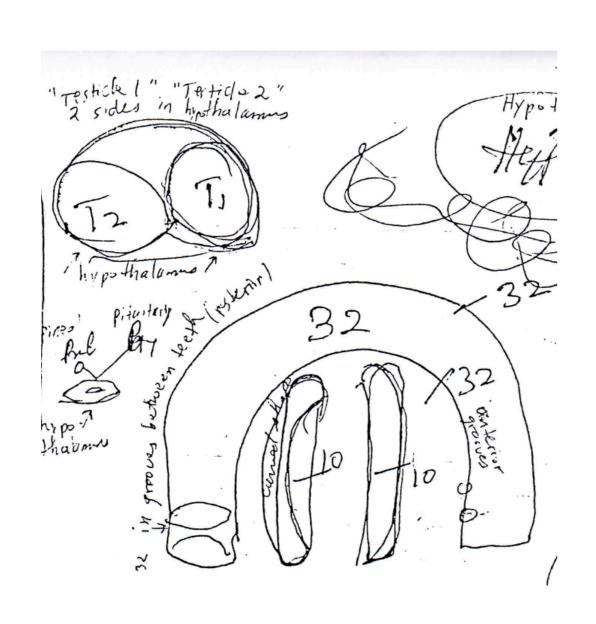

# Yogi Bhajan's Original Diagram



# Shannahoff's Diagram 84 Points





# Gurudass' Diagram 84 Points





# Cleaned-up Diagram





## Effect on Hypothalamus - Overview





## Hypothalamus Detail





# Sound Psychological Experiment



## Sound Psychological Experiment



BLUBA KRITKY

## **Arabic Sounds in the Palate**



#### The Sanskrit Alphabet

#### संस्कृतवर्णमाला SAŇSKŖTA-VARŅA-MĀLĀ

vowels (svara)

simple - short & long:

| MA M                                                                                              | Ā $\xi$ I         | •                             | उ <sub>U</sub> ऊ<br><sub>labial</sub> |                   | R 不原                     |  |  |
|---------------------------------------------------------------------------------------------------|-------------------|-------------------------------|---------------------------------------|-------------------|--------------------------|--|-