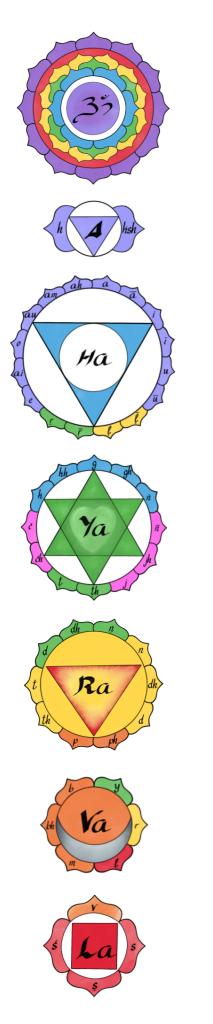

## Bij Mantras for the Chakras

## 6th Chakra Sounds

## 5th Chakra Sounds

### 4th Chakra Sounds

## 3rd Chakra Sounds

### 2nd Chakra Sounds

### 1st Chakra Sounds