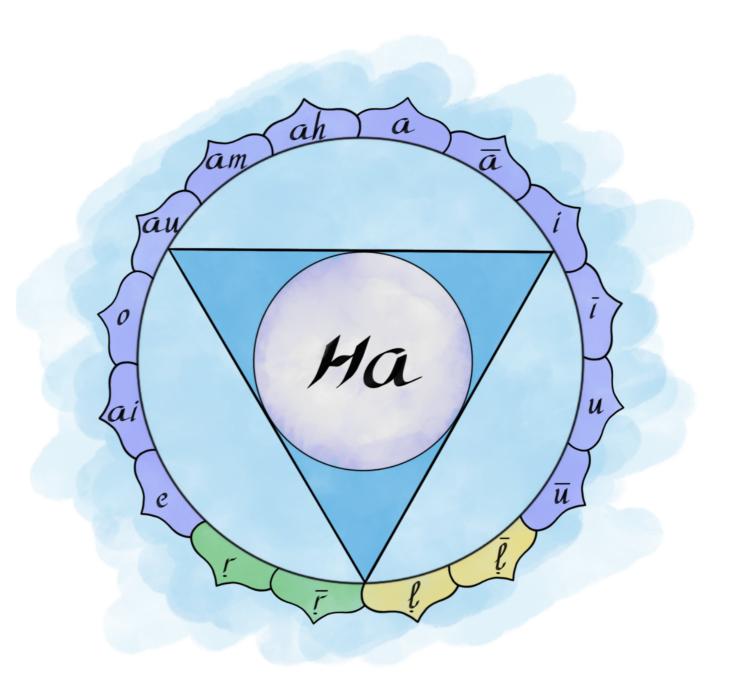

(anusvāra) h (visarga)

#### Consonants

Gutturals: ीक ka थ ख kha नग ga श्रघ gha १ इ ña

Palatals: ඉच ca 및 정 cha 전대 ja 및 昇 jha 및 커 ña

Cerebrals: ฏ Z ta ฐ Z tha M Z da ผ Z dha M ហ na

Dentals: የतta በथtha পরda ፲ঘdha ଧनna

Labials: U Tpa & Tpha W Tba 17 H bha 21 H ma

Semivowels: धय ya र र ra हल la र व va

Sibilants: পি হা śa া ব şa ি ব sa

Aspirate: % \$\overline{\xi}\$ ha s = '(avagraha) - the apostrophe



| Gutural | Palatal | Cerebral | Dental |
|---------|---------|----------|--------|
|         |         |          |        |

### Mantric Sounds in the Palate





# **Neuro-Focal Odontology**



## **Neuro-Focal Odontology**



### Mantric Sounds in the Palate





## Bij Mantras for the Chakras



## Bij Mantras for the Chakras





## 6th Chakra Sounds





## 5th Chakra Sounds





### 4th Chakra Sounds





## 3rd Chakra Sounds





### 2nd Chakra Sounds





### 1st Chakra Sounds









## Map of Sounds in the Body





### Mantric Sounds in the Palate





## Map of Sounds in the Body





## Extraordinary Acupuncture Points

#### Ex-HN 11 Hai Quan Sea Source

- L: at the midpoint of the frenulum of the tongue
- T: prick to bleed only
- P: promotes body fluids, alleviates thirst, clears heat, and reduces edema
- A: 1. diabetes mellitus
  - 2. acute inflammation of the mouth



#### Ex-HN 12 Jin Jin Golden Fluid

- L: on the vein of the inferior side of the tongue, to the left of the frenulum
- T: prick to bleed only
- P: clears heat and reduces edema, opens the senses and eliminates muteness
- A: 1. acute inflammations of the mouth cavity, e.g. stomatitis apht