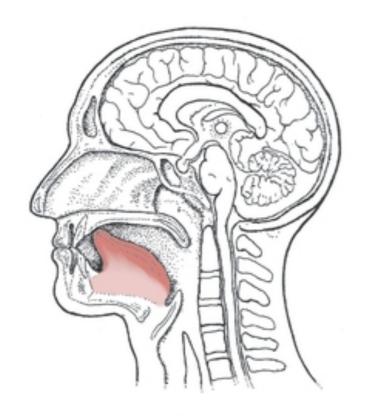

acute inflammation of the mouth



#### Ex-HN 12 Jin Jin Golden Fluid

- L: on the vein of the inferior side of the tongue, to the left of the frenulum
- T: prick to bleed only
- P: clears heat and reduces edema, opens the senses and eliminates muteness
- A: 1. acute inflammations of the mouth cavity, e.g. stomatitis aphthosa
  - 2. motor aphasia
  - 3. acute tonsillitis



#### Ex-HN 13 Yu Ye Jade Fluid

- L: on the vein of the inferior side of the tongue, to the right of the frenulum
- T: prick to bleed only
- P: clears heat and reduces edema swelling, opens the senses and eliminates muteness
- A: 1. acute inflammations of the mouth cavity, e.g. stomatitis aphthosa
  - 2. motor aphasia
  - 3. acute tonsillitis



# Shannahoff's Diagram 84 Points





## **Hard-Soft Palate Junction**





'WIND' POSITION



**FIRE POSITION** 



**WATER POSITION** 





**KHECARI MUDRA**