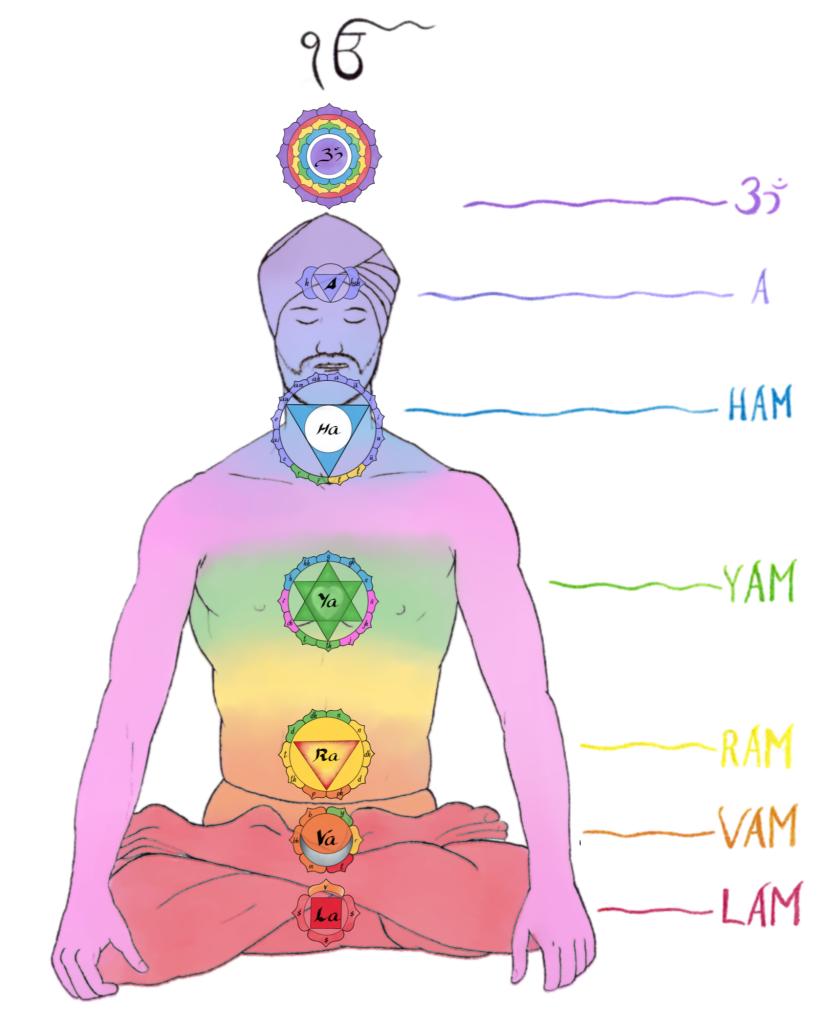

ha 전대 ja 및 昇 jha 및 커 ña

Cerebrals: ฏ Z ta ฐ Z tha M Z da ผ Z dha M ហ na

Dentals: የतta በथtha পরda ፲ঘdha ଧनna

Labials: U Tpa & Tpha W Tba 17 H bha 21 H ma

Semivowels: धय ya र र ra हल la र व va

Sibilants: পি হা śa া ব şa ি ব sa

Aspirate: % \$\overline{\xi}\$ ha s = '(avagraha) - the apostrophe



| Gutural | Palatal | Cerebral | Dental |
|---------|---------|----------|--------|
|         |         |          |        |

### Mantric Sounds in the Palate





# **Neuro-Focal Odontology**



## **Neuro-Focal Odontology**



### Mantric Sounds in the Palate





## Bij Mantras for the Chakras



## Bij Mantras for the Chakras





## 6th Chakra Sounds





## 5th Chakra Sounds





### 4th Chakra Sounds





## 3rd Chakra Sounds





### 2nd Chakra Sounds





### 1st Chakra Sounds









## Map of Sounds in the Body





### Mantric Sounds in the Palate





## Map of Sounds in the Body





## Extraordinary Acupuncture Points

#### Ex-HN 11 Hai Quan Sea Source

- L: at the midpoint of the frenulum of the tongue
- T: prick to bleed only
- P: promotes body fluids, alleviates thirst, clears heat, and reduces edema
- A: 1. diabetes mellitus
  - 2. acute inflammation of the mouth



#### Ex-HN 12 Jin Jin Golden Fluid

- L: on the vein of the inferior side of the tongue, to the left of the frenulum
- T: prick to bleed only
- P: clears heat and reduces edema, opens the senses and eliminates muteness
- A: 1. acute inflammations of the mouth cavity, e.g. stomatitis aphthosa
  - 2. motor aphasia
  - 3. acute tonsillitis



#### Ex-HN 13 Yu Ye Jade Fluid

- L: on the vein of the i