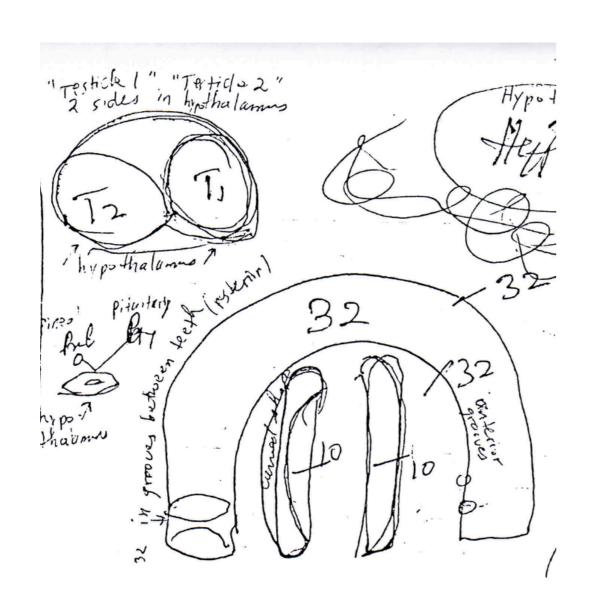

# Yogi Bhajan's Original Diagram



# Shannahoff's Diagram 84 Points





# Gurudass' Diagram 84 Points





# Cleaned-up Diagram





## Effect on Hypothalamus - Overview





## Hypothalamus Detail





# Sound Psychological Experiment



## Sound Psychological Experiment



BLUBA KRITKY

## **Arabic Sounds in the Palate**



#### The Sanskrit Alphabet

#### संस्कृतवर्णमाला SAŇSKŖTA-VARŅA-MĀLĀ

vowels (svara)

simple - short & long:

| MA M                                                                                              | Ā $\xi$ I         | •                             | उ <sub>U</sub> ऊ<br><sub>labial</sub> |                   | R 不原                     |  |  |
|---------------------------------------------------------------------------------------------------|-------------------|-------------------------------|------------------------------