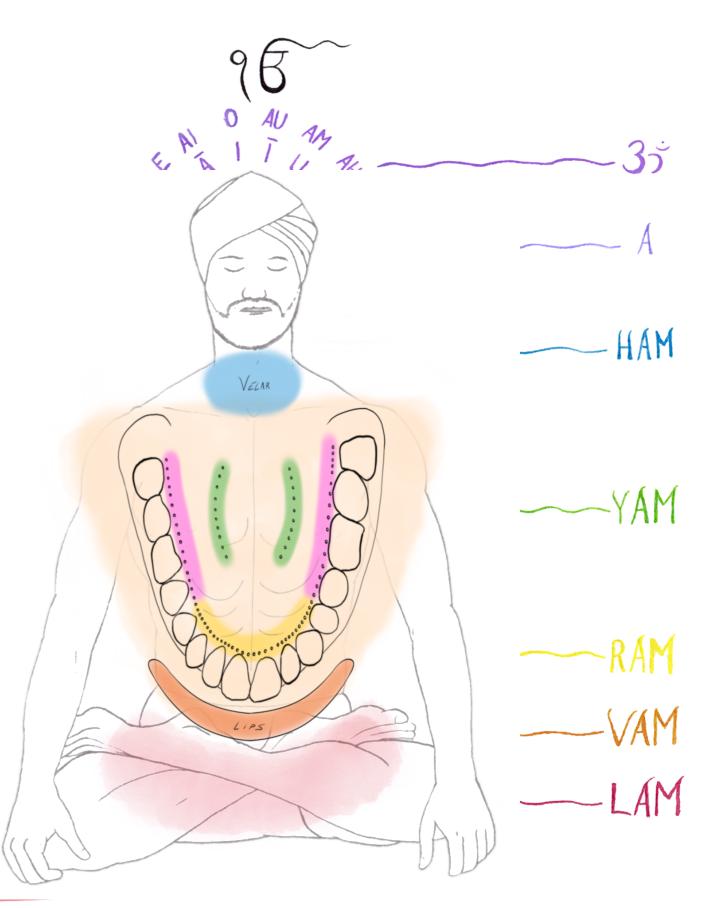

## Bij Mantras for the Chakras

## 6th Chakra Sounds

## 5th Chakra Sounds

### 4th Chakra Sounds

## 3rd Chakra Sounds

### 2nd Chakra Sounds

### 1st Chakra Sounds

## Map of Sounds in the Body