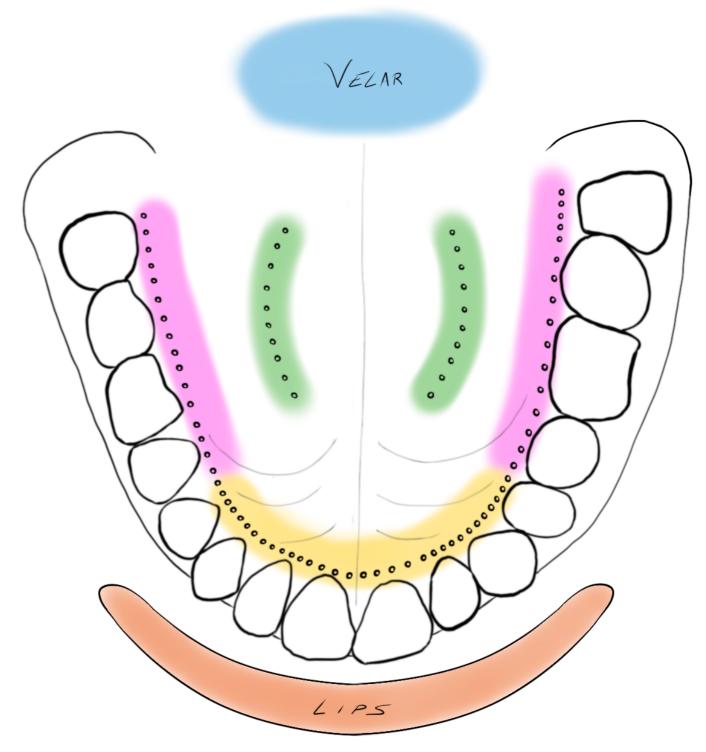

Dentals: የतta በथtha পরda ፲ঘdha ଧनna

Labials: U Tpa & Tpha W Tba 17 H bha 21 H ma

Semivowels: धय ya र र ra हल la र व va

Sibilants: পি হা śa া ব şa ি ব sa

Aspirate: % \$\overline{\xi}\$ ha s = '(avagraha) - the apostrophe



| Gutural | Palatal | Cerebral | Dental |
|---------|---------|----------|--------|
|         |         |          |        |

### Mantric Sounds in the Palate





# **Neuro-Focal Odontology**



## **Neuro-Focal Odontology**



### Mantric Sounds in the Palate





## Bij Mantras for the Chakras



## Bij Mantras for the Chakras





## 6th Chakra Sounds





## 5th Chakra Sounds





### 4th Chakra Sounds





## 3rd Chakra Sounds





### 2nd Chakra Sounds





### 1st Chakra Sounds









## Map of Sounds in the Body





### Mantric Sounds in the Palate





## Map of Sounds in the Body





## Extraordinary Acupuncture Points

#### Ex-HN 11 Hai Quan Sea Source

- L: at the midpoint of the frenulum of the tongue
- T: prick to bleed only
- P: promotes body fluids, alleviates thirst, clears heat, and reduces edema
- A: 1. diabetes mellitus
  - 2. acute inflammation of the mouth



#### Ex-HN 12 Jin Jin Golden Fluid

- L: on the vein of the inferior side of the tongue, to the left of the frenulum
- T: prick to bleed only
- P: clears heat and reduces edema, opens the senses and eliminates muteness
- A: 1. acute inflammations of the mouth cavity, e.g. stomatitis aphthosa
  - 2. motor aphasia
  - 3. acute tonsillitis



#### Ex-HN 13 Yu Ye Jade Fluid

- L: on the vein of the inferior side of the tongue, to the right of the frenulum
- T: prick to b