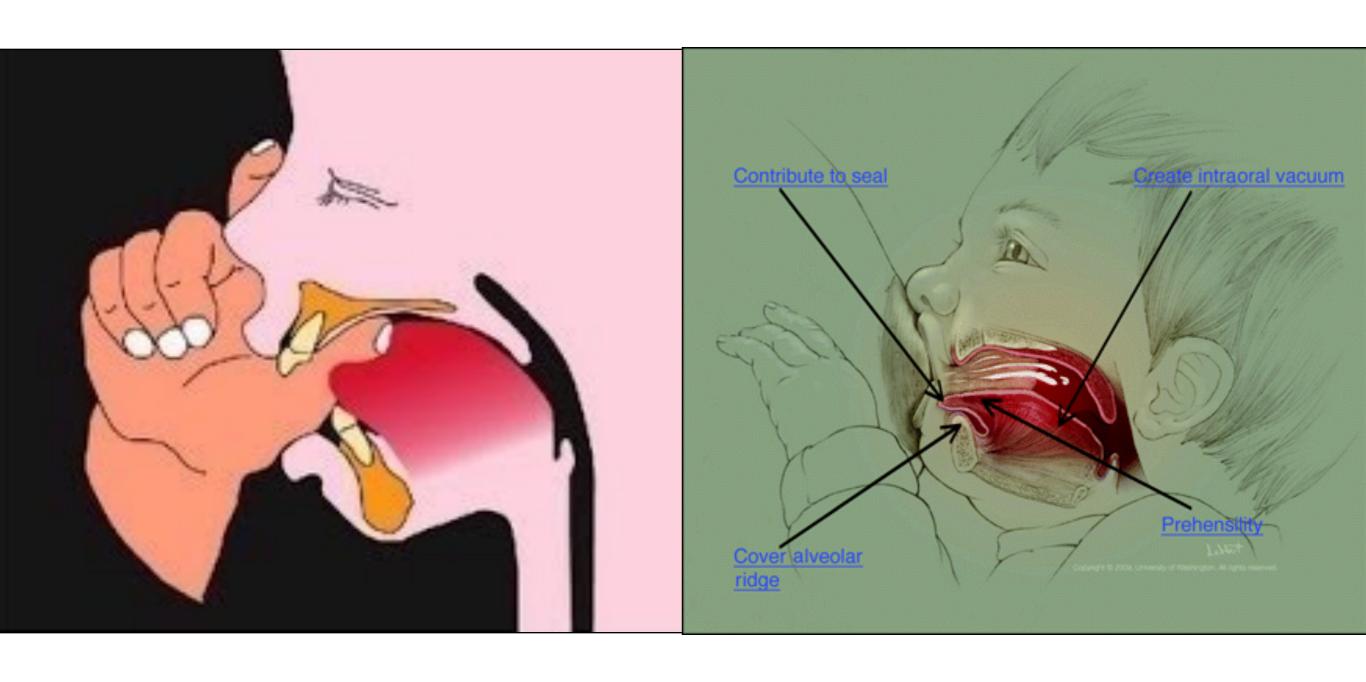

2. acute inflammation of the mouth



#### Ex-HN 12 Jin Jin Golden Fluid

- L: on the vein of the inferior side of the tongue, to the left of the frenulum
- T: prick to bleed only
- P: clears heat and reduces edema, opens the senses and eliminates muteness
- A: 1. acute inflammations of the mouth cavity, e.g. stomatitis aphthosa
  - 2. motor aphasia
  - 3. acute tonsillitis



#### Ex-HN 13 Yu Ye Jade Fluid

- L: on the vein of the inferior side of the tongue, to the right of the frenulum
- T: prick to bleed only
- P: clears heat and reduces edema swelling, opens the senses and eliminates muteness
- A: 1. acute inflammations of the mouth cavity, e.g. stomatitis aphthosa
  - 2. motor aphasia
  - 3. acute tonsillitis



# Shannahoff's Diagram 84 Points





## **Hard-Soft Palate Junction**





'WIND' POSITION



**FIRE POSITION** 



**WATER POSITION** 





**KHECARI MUDRA**