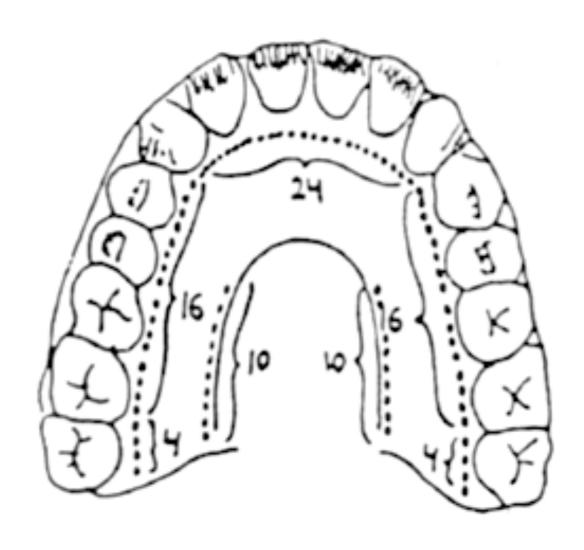

# Yogi Bhajan's Original Diagram



# Shannahoff's Diagram 84 Points





# Gurudass' Diagram 84 Points





# Cleaned-up Diagram





## Effect on Hypothalamus - Overview





## Hypothalamus Detail





# Sound Psychological Experiment



## Sound Psychological Experiment



BLUBA KRITKY

## **Arabic Sounds in the Palate**



#### The Sanskrit Alphabet

#### संस्कृतवर्णमाला SAŇSKŖTA-VARŅA-MĀLĀ

vowels (svara)

simple - short & long:

| MA M                                                                                              | Ā $\xi$ I         | •                             | उ <sub>U</sub> ऊ<br><sub>labial</sub> |                   | R 不原                     |  |  |
|---------------------------------------------------------------------------------------------------|-------------------|-------------------------------|---------------------------------------|-------------------|-------