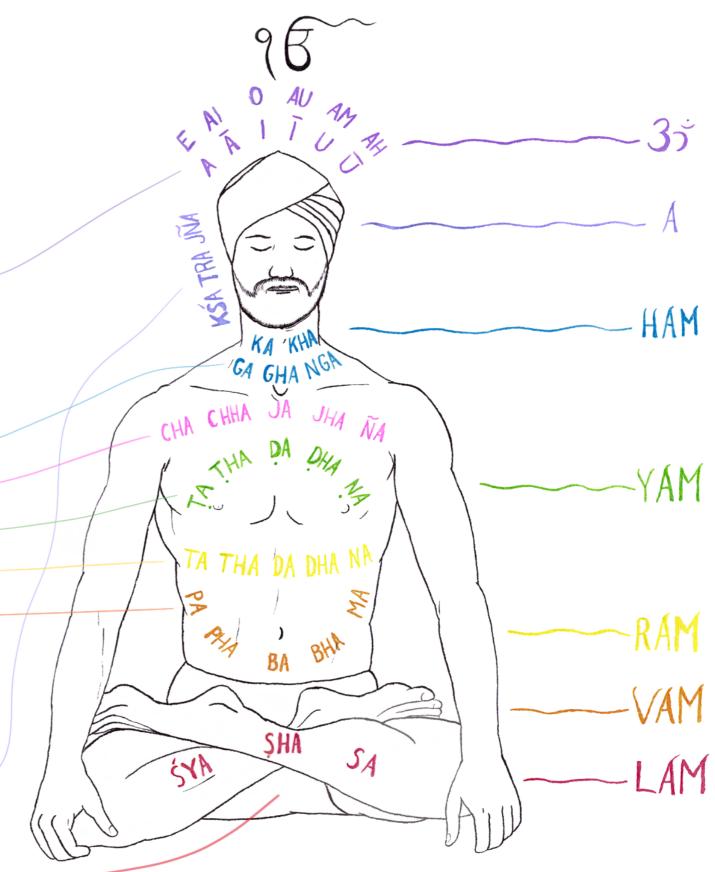

: ฏ Z ta ฐ Z tha M Z da ผ Z dha M ហ na

Dentals: የतta በथtha পরda ፲ঘdha ଧनna

Labials: U Tpa & Tpha W Tba 17 H bha 21 H ma

Semivowels: धय ya र र ra हल la र व va

Sibilants: পি হা śa া ব şa ি ব sa

Aspirate: % \$\overline{\xi}\$ ha s = '(avagraha) - the apostrophe



| Gutural | Palatal | Cerebral | Dental |
|---------|---------|----------|--------|
|         |         |          |        |

### Mantric Sounds in the Palate





# **Neuro-Focal Odontology**



## **Neuro-Focal Odontology**



### Mantric Sounds in the Palate





## Bij Mantras for the Chakras



## Bij Mantras for the Chakras





## 6th Chakra Sounds





## 5th Chakra Sounds





### 4th Chakra Sounds





## 3rd Chakra Sounds





### 2nd Chakra Sounds





### 1st Chakra Sounds









## Map of Sounds in the Body





### Mantric Sounds in the Palate





## Map of Sounds in the Body





## Extraordinary Acupuncture Points

#### Ex-HN 11 Hai Quan Sea Source

- L: at the midpoint of the frenulum of the tongue
- T: prick to bleed only
- P: promotes body fluids, alleviates thirst, clears heat, and reduces edema
- A: 1. diabetes mellitus
  - 2. acute inflammation of the mouth



#### Ex-HN 12 Jin Jin Golden Fluid

- L: on the vein of the inferior side of the tongue, to the left of the frenulum
- T: prick to bleed only
- P: clears heat and reduces edema, opens the senses and eliminates muteness
- A: 1. acute inflammations of the mouth cavity, e.g. stomatitis aphthosa
  - 2. motor aphasia
  - 3. acute tonsillitis



#### Ex-HN 13 Yu Ye Jade Fluid

- L: on the vein of the inferior side of the tongue, to the