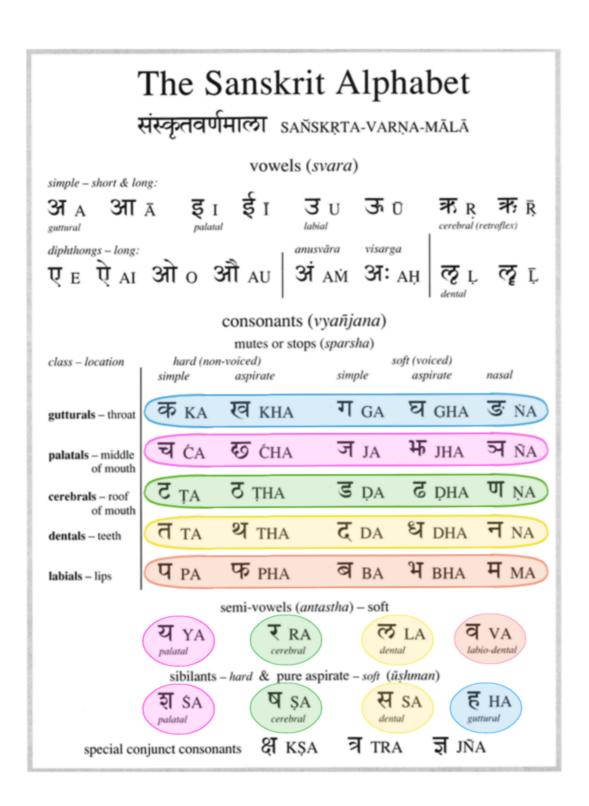

#### The Sanskrit Alphabet

#### संस्कृतवर्णमाला SAŇSKŖTA-VARŅA-MĀLĀ

vowels (svara)

simple - short & long:

| MA M                                                                                              | Ā $\xi$ I         | •                             | उ <sub>U</sub> ऊ<br><sub>labial</sub> |                   | R 不原                     |  |  |
|---------------------------------------------------------------------------------------------------|-------------------|-------------------------------|---------------------------------------|-------------------|--------------------------|--|--|
| diphthongs − long:                                                                                | ओ o उ             |                               | nusvāra visan<br>Š AM Š               |                   | ् लू ा                   |  |  |
| consonants (vyañjana)  mutes or stops (sparsha)  class – location hard (non-voiced) soft (voiced) |                   |                               |                                       |                   |                          |  |  |
| gutturals – throat                                                                                | simple<br>क KA    | <sup>aspirate</sup><br>सि KHA | simple<br>ग GA                        | aspirate<br>घ GHA | <sup>nasal</sup><br>ङ NA |  |  |
| palatals – middle<br>of mouth                                                                     | च ĆA              | ₹ ĆHA                         | ज $_{ m JA}$                          | भ <sub>JHA</sub>  | স ÑA                     |  |  |
| cerebrals – roof<br>of mouth                                                                      | ਟ <sub>TA</sub>   | PHT S                         | ਫ pa                                  | ठ<br>pha          | ण <sub>ŅA</sub>          |  |  |
| dentals - teeth                                                                                   | त $_{TA}$         | थ $_{THA}$                    | ₹ DA                                  | ध <sub>DHA</sub>  | न $_{ m NA}$             |  |  |
| labials – lips                                                                                    | $\mathbf{q}_{PA}$ | फ PHA                         | ৰ BA                                  | 4 BHA             | म $_{MA}$                |  |  |
| semi-vowels (antastha) – soft                                                                     |                   |                               |                                       |                   |                          |  |  |
|                                                                                                   | य YA<br>palatal   | ₹ R.                          |                                       |                   | VA<br>abio-dental        |  |  |
| sibilants - hard & pure aspirate - soft (ūṣhman)                                                  |                   |                               |                                       |                   |                          |  |  |
|                                                                                                   | श \$A<br>palatal  | S cerebra                     |                                       |                   | HA uttural               |  |  |

special conjunct consonants 名 KṢA ㅋ TRA