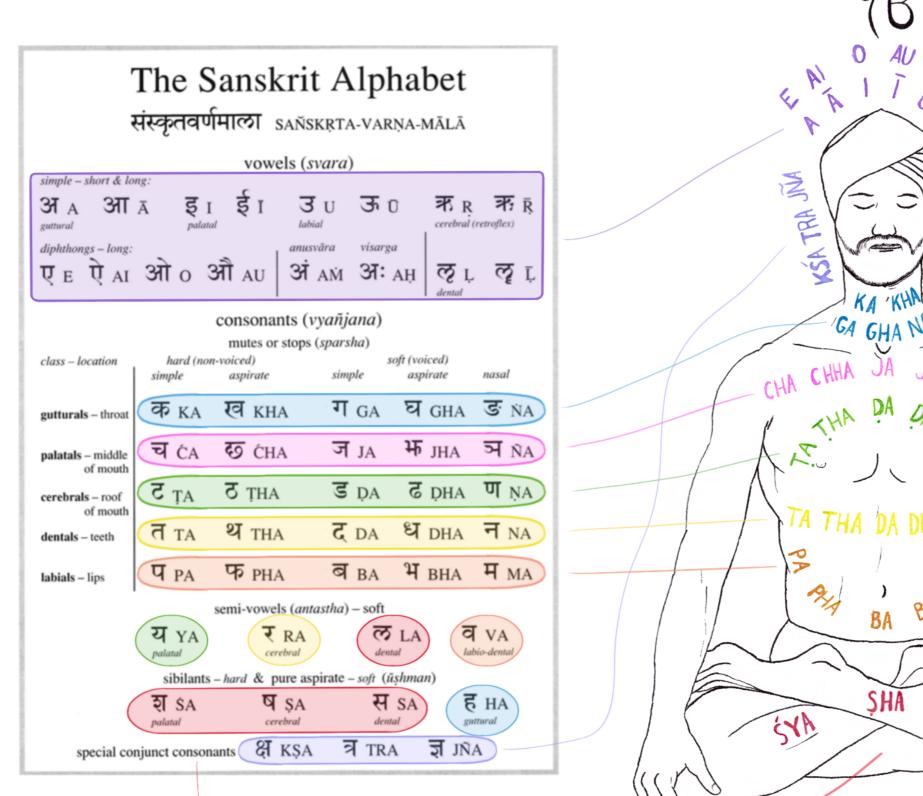

#### The Sanskrit Alphabet

#### संस्कृतवर्णमाला SAŇSKŖTA-VARŅA-MĀLĀ

vowels (svara)

simple - short & long:

| MA M                                                                                              | Ā $\xi$ I         | •                             | उ <sub>U</sub> ऊ<br><sub>labial</sub> |                   | R 不原                     |  |  |
|---------------------------------------------------------------------------------------------------|-------------------|-------------------------------|---------------------------------------|-------------------|--------------------------|--|--|
| diphthongs − long:                                                                                | ओ o उ             |                               | nusvāra visan<br>Š AM Š               |                   | ् लू ा                   |  |  |
| consonants (vyañjana)  mutes or stops (sparsha)  class – location hard (non-voiced) soft (voiced) |                   |                               |                                       |                   |                          |  |  |
| gutturals – throat                                                                                | simple<br>क KA    | <sup>aspirate</sup><br>सि KHA | simple<br>ग GA                        | aspirate<br>घ GHA | <sup>nasal</sup><br>ङ NA |  |  |
| palatals – middle<br>of mouth                                                                     | च ĆA              | ₹ ĆHA                         | ज $_{ m JA}$                          | भ <sub>JHA</sub>  | স ÑA                     |  |  |
| cerebrals – roof<br>of mouth                                                                      | ਟ <sub>TA</sub>   | PHT S                         | ਫ pa                                  | ठ<br>pha          | ण <sub>ŅA</sub>          |  |  |
| dentals - teeth                                                                                   | त $_{TA}$         | थ $_{THA}$                    | ₹ DA                                  | ध <sub>DHA</sub>  | न $_{ m NA}$             |  |  |
| labials – lips                                                                                    | $\mathbf{q}_{PA}$ | फ PHA                         | ৰ BA                                  | 4 BHA             | म $_{MA}$                |  |  |
| semi-vowels (antastha) – soft                                                                     |                   |                               |                                       |                   |                          |  |  |
|                                                                                                   | य YA<br>palatal   | ₹ R.                          |                                       |                   | VA<br>abio-dental        |  |  |
| sibilants - hard & pure aspirate - soft (ūṣhman)                                                  |                   |                               |                                       |                   |                          |  |  |
|                                                                                                   | श \$A<br>palatal  | S cerebra                     |                                       |                   | HA uttural               |  |  |

special conjunct consonants 名 KṢA ㅋ TRA