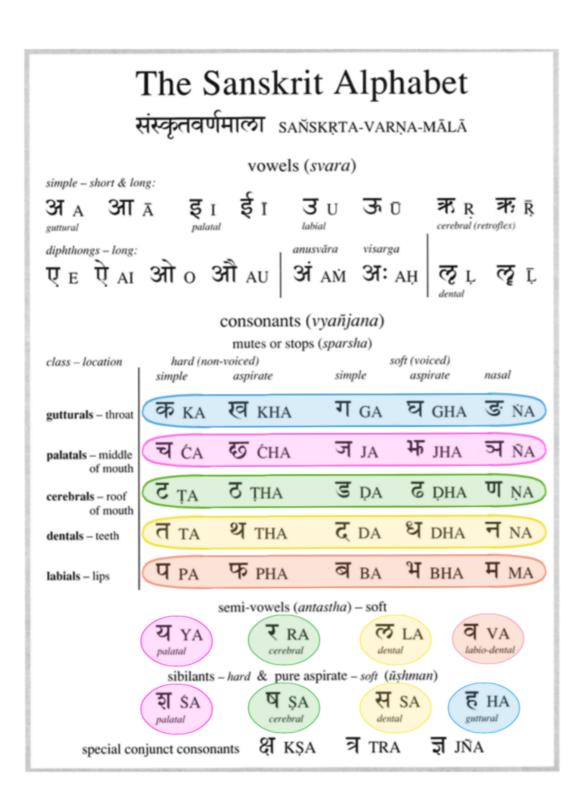

#### The Sanskrit Alphabet

संस्कृतवर्णमाला SAŇSKŖTA-VARŅA-MĀLĀ

vowels (svara) simple - short & long: ई । ਤਿਹ ਤਾਹ 来R 来原 palatal cerebral (retroflex) guttural anusvāra visarga diphthongs - long: HA:KE MAKE ए E ऐ AI ओ O औ AU consonants (vyañjana) mutes or stops (sparsha) hard (non-voiced) soft (voiced) class - location aspirate simple aspirate nasal simple ख KHA ग <sub>GA</sub> ঘ GHA ভ NA क $_{
m KA}$ gutturals - throat ज<sub>JA</sub> भ<sub>JHA</sub> ञ<sub>ÑA</sub> €9 ĆHA च ĆA palatals - middle of mouth ਟ <sub>TA</sub> ड<sub>ра</sub> ढ<sub>рна</sub> ज<sub>ра</sub> S THA cerebrals - roof of mouth थ <sub>THA</sub> द DA ध DHA न NA त TA dentals - teeth व<sub>BA</sub> भ<sub>BHA</sub> म<sub>MA</sub> फ PHA प PA labials - lips semi-vowels (antastha) - soft ₹ RA ਲ LA व VA य YA cerebral dental labio-dental palatal sibilants – hard & pure aspirate – soft (ūshman) स sa ह HA श sa SA P dental cerebral palatal guttural

क्ष KŞA

special conjunct consonants

**オ** TRA