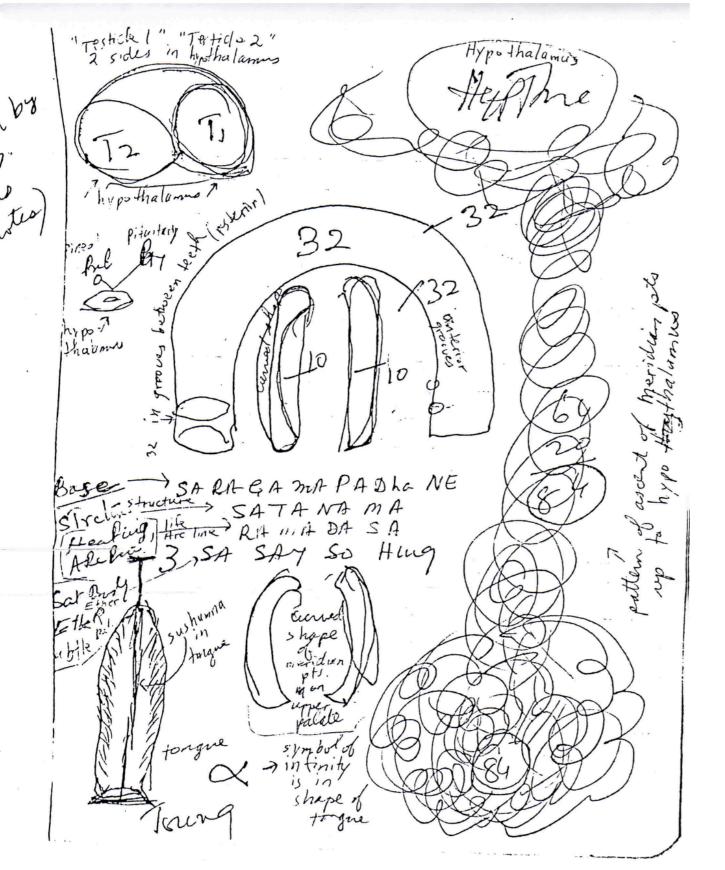

# Yogi Bhajan's Original Diagram



# Shannahoff's Diagram 84 Points





# Gurudass' Diagram 84 Points





# Cleaned-up Diagram





## Effect on Hypothalamus - Overview





## Hypothalamus Detail





# Sound Psychological Experiment



## Sound Psychological Experiment



BLUBA KRITKY

## **Arabic Sounds in the Palate**



#### The Sanskrit Alphabet

#### संस्कृतवर्णमाला SAŇSKŖTA-VARŅA-MĀLĀ

vowels (svara)

simple - short & long:

| MA M                                                                                              | Ā $\xi$ I         | •                             | उ <sub>U</sub> ऊ<br><sub>labial</sub> |                   | R 不原                     |  |  |
|---------------------------------------------------------------------------------------------------|-------------------|-------------------------------|---------------------------------------|-------------------|--------------------------|--|--|
| diphthongs − long: