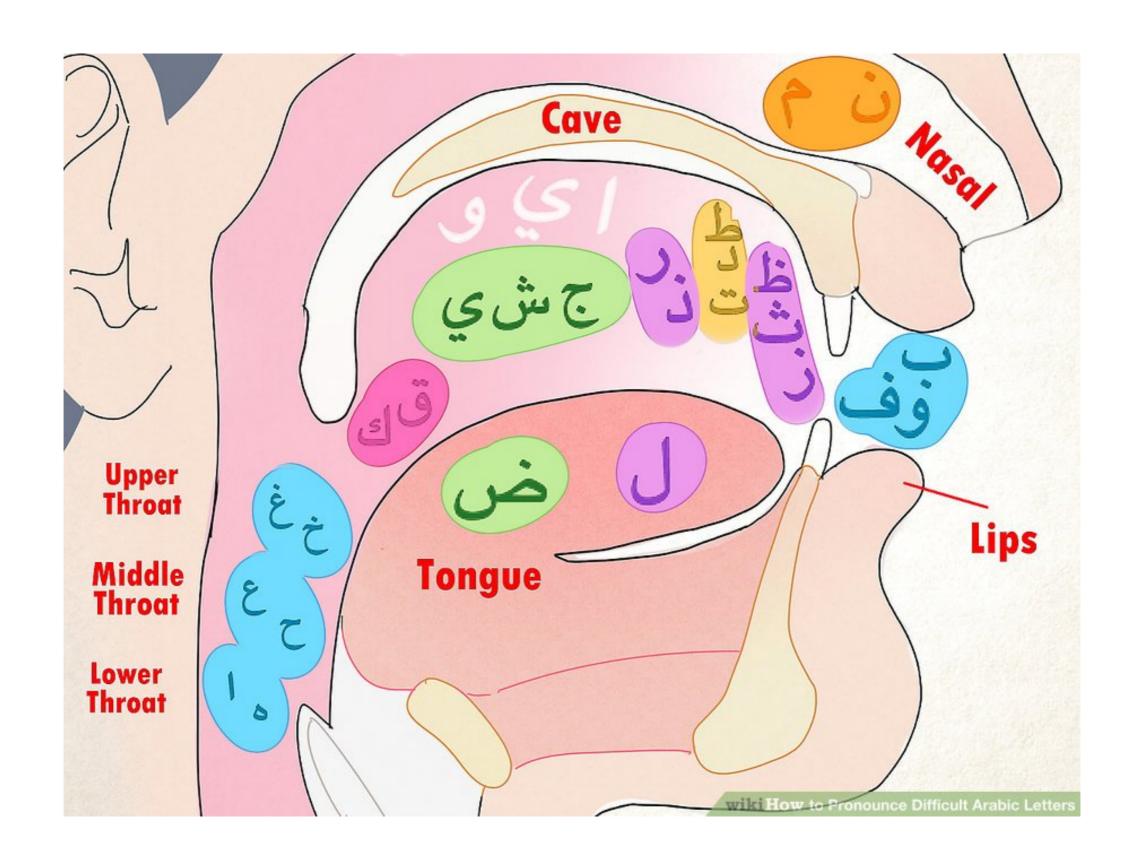

# Yogi Bhajan's Original Diagram



# Shannahoff's Diagram 84 Points





# Gurudass' Diagram 84 Points





# Cleaned-up Diagram





## Effect on Hypothalamus - Overview





## Hypothalamus Detail





# Sound Psychological Experiment



## Sound Psychological Experiment



BLUBA KRITKY

## **Arabic Sounds in the Palate**



#### The Sanskrit Alphabet

#### संस्कृतवर्णमाला SAŇSKŖTA-VARŅA-MĀLĀ

vowels (svara)

simple - short & long:

| MA M                                                                                              | Ā $\xi$ I         | •                             | उ <sub>U</sub> ऊ<br><sub>labial</sub> |                   | R 不原                     |  |  |
|---------------------------------------------------------------------------------------------------|-------------------|-------------------------------|---------------------------------------|-------------------|--------------------------|--|--|
| diphthongs − long:                                                                                | ओ o उ             |                               | nusvāra visan<br>Š AM Š               |