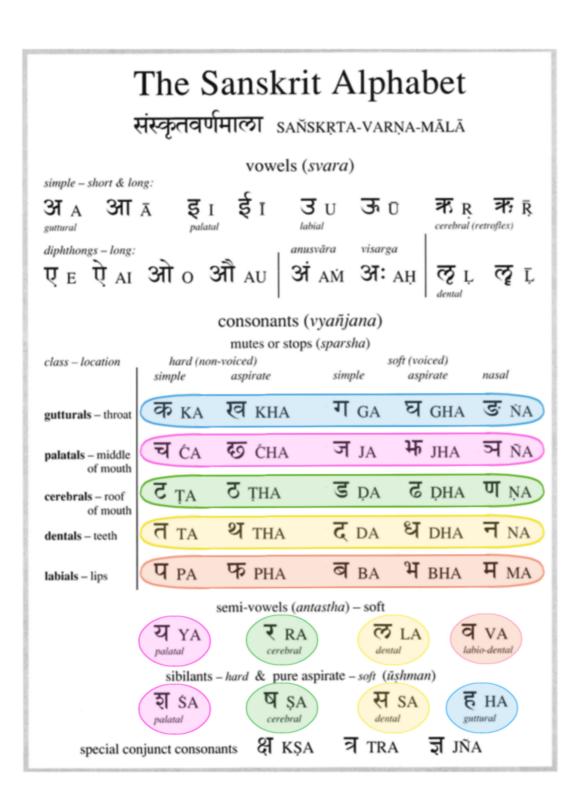

#### The Sanskrit Alphabet

संस्कृतवर्णमाला SAŇSKŖTA-VARŅA-MĀLĀ

vowels (svara) simple - short & long: ई । ਤਿਹ ਤਾਹ 来R 来原 palatal cerebral (retroflex) guttural anusvāra visarga diphthongs - long: HA:KE MAKE ए E ऐ AI ओ O औ AU consonants (vyañjana) mutes or stops (sparsha) hard (non-voiced) soft (voiced) class - location aspirate simple aspirate nasal simple ख KHA ग <sub>GA</sub> ঘ GHA ভ NA क $_{
m KA}$ gutturals - throat ज<sub>JA</sub> भ<sub>JHA</sub> ञ<sub>ÑA</sub> €9 ĆHA च ĆA palatals - middle of mouth ਟ <sub>TA</sub> ड<sub>ра</sub> ढ<sub>рна</sub> ज<sub>ра</sub> S THA cerebrals - roof of mouth थ <sub>THA</sub> द DA ध DHA न NA त TA dentals - teeth व<sub>BA</sub> भ<sub>BHA</sub> म<sub>MA</sub> फ PHA प PA labials - lips semi-vowels (antastha) - soft ₹ RA ਲ LA व VA य YA cerebral dental labio-dental palatal sibilants – hard & pure aspirate – soft (ūshman) स sa ह HA श sa SA P dental cerebral palatal guttural

क्ष KŞA

special conjunct consonants

**オ** TRA