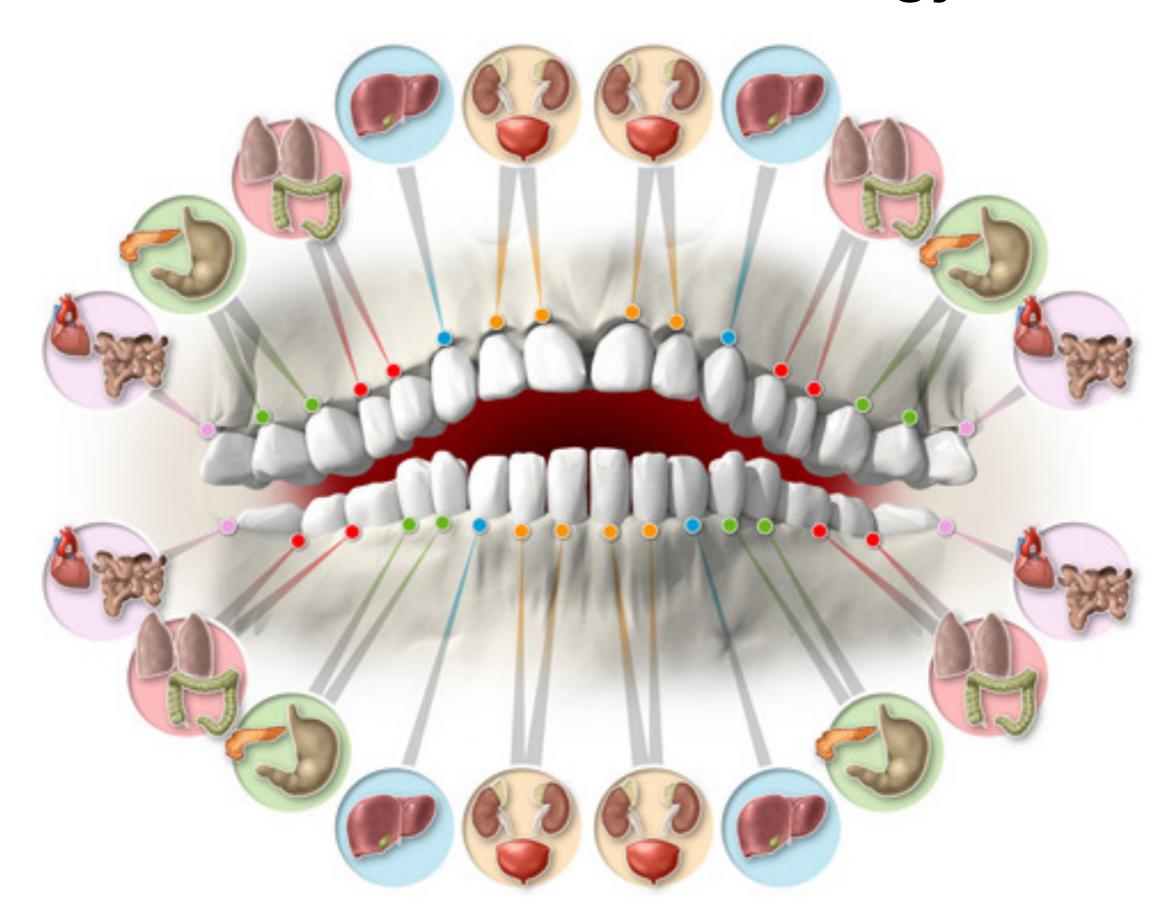

l

क्ष KŞA

special conjunct consonants

**オ** TRA

## **Vowel Pronunciation**



### **Consonant Pronunciation**

Vowels अवञ्चाद्वा इंग्वें उपव ऊपवृत्ताः शक्ताः लुमगएवा ऐवां ओ० औवा वि वि वि

m (anusvāra) h (visarga)

#### Consonants

Gutturals: ीक ka थ ख kha नग ga श्रघ gha १ इ ña

Palatals: ඉच ca 및 정 cha 전대 ja 및 昇 jha 및 커 ña

Cerebrals: ฏ Z ta ฐ Z tha M Z da ผ Z dha M ហ na

Dentals: የतta በथtha পরda ፲ঘdha ଧनna

Labials: U Tpa & Tpha W Tba 17 H bha 21 H ma

Semivowels: धय ya र र ra हल la र व va

Sibilants: পি হা śa া ব şa ি ব sa

Aspirate: % \$\overline{\xi}\$ ha s = '(avagraha) - the apostrophe



| Gutural | Palatal | Cerebral | Dental |
|---------|---------|----------|--------|
|         |         |          |        |

### Mantric Sounds in the Palate





# **Neuro-Focal Odontology**



## **Neuro-Focal Odontology**



### Mantric Sounds in the Palate





## Bij Mantras for the Chakras



## Bij Mantras for the Chakras





## 6th Chakra Sounds





## 5th Chakra Sounds





### 4th Chakra Sounds





## 3rd Chakra Sounds





### 2nd Chakra Sounds





### 1st Chakra Sounds









## Map of Sounds in the Body





### Mantric Sounds in the Palate





## Map of Sounds in the Body





## Extraordinary Acupuncture Points

#### Ex-HN 11 Hai Quan Sea Source

- L: at the midpoint of the frenulum of the tongue
- T: prick to bleed only
- P: promotes body fluids, alleviates thirst, clears heat, and reduces edema
- A: 1. diabetes mellitus
  - 2. acute inflammation of the mouth



#### Ex-HN 12 Jin Jin Golden Fluid

- L: on the vein of the inferior side of the tongue, to the