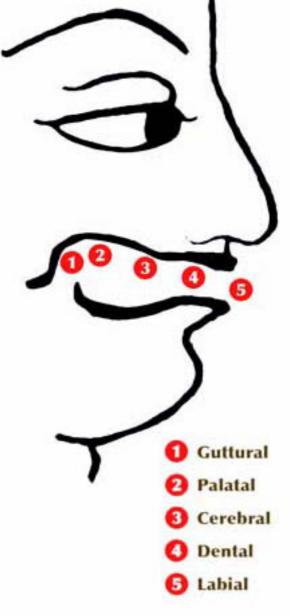

## **Arabic Sounds in the Palate**

#### Consonants

Gutturals: ीक ka थ ख kha नग ga श्रघ gha १ इ ña

Palatals: ඉच ca 및 정 cha 전대 ja 및 昇 jha 및 커 ña

Cerebrals: ฏ Z ta ฐ Z tha M Z da ผ Z dha M ហ na

Dentals: የतta በथtha পরda ፲ঘdha ଧनna

Labials: U Tpa & Tpha W Tba 17 H bha 21 H ma

Semivowels: धय ya र र ra हल la र व va

Sibilants: পি হা śa া ব şa ি ব sa

Aspirate: % \$\overline{\xi}\$ ha s = '(avagraha) - the apostrophe

| Gutural | Palatal | Cerebral | Dental |
|---------|---------|----------|--------|
|         |         |          |        |