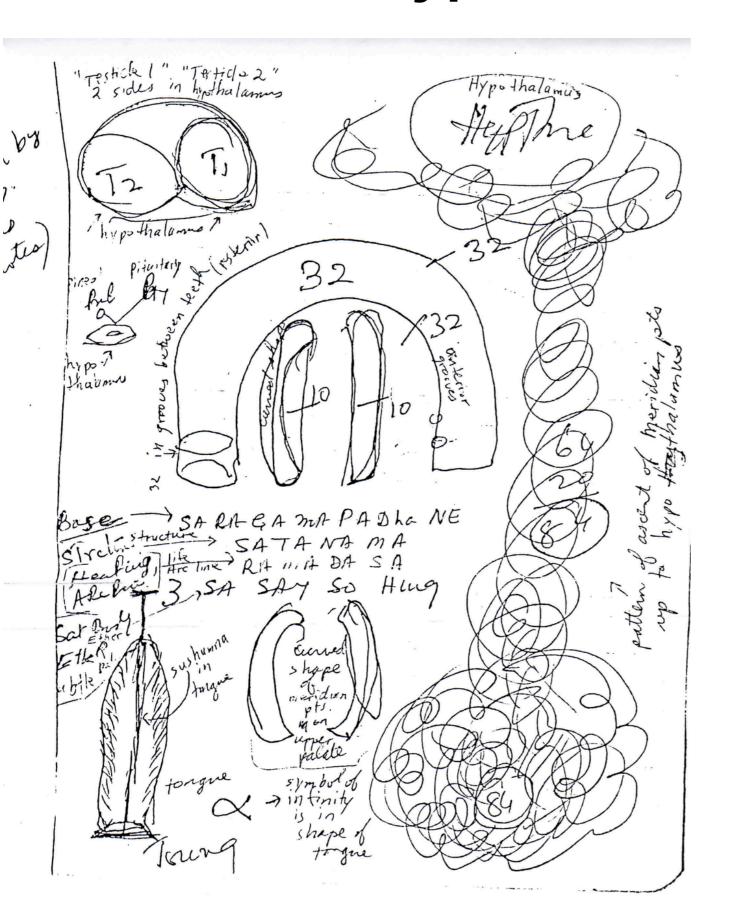

# Yogi Bhajan's Original Diagram



# Shannahoff's Diagram 84 Points





# Gurudass' Diagram 84 Points





# Cleaned-up Diagram





## Effect on Hypothalamus - Overview





## Hypothalamus Detail





# Sound Psychological Experiment



## Sound Psychological Experiment



BLUBA KRITKY

## **Arabic Sounds in the Palate**



#### The Sanskrit Alphabet

#### संस्कृतवर्णमाला SAŇSKŖTA-VARŅA-MĀLĀ

vowels (svara)

simple - short & long:

| MA M                                                                                              | Ā $\xi$ I         | •                             | उ <sub>U</sub> ऊ<br><sub>labial</sub> |                   | R 不原                     |  |  |
|---------------------------------------------------------------------------------------------------|-------------------|-------------------------------|---------------------------------------|-------------------|--------------------------|--|--|
| diphthongs − long: