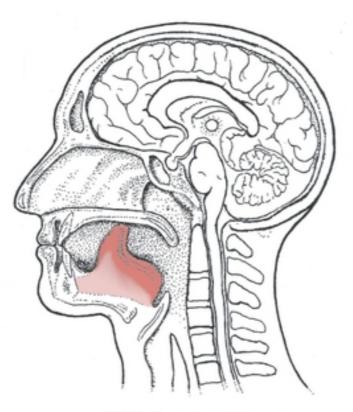

of the mouth



#### Ex-HN 12 Jin Jin Golden Fluid

- L: on the vein of the inferior side of the tongue, to the left of the frenulum
- T: prick to bleed only
- P: clears heat and reduces edema, opens the senses and eliminates muteness
- A: 1. acute inflammations of the mouth cavity, e.g. stomatitis aphthosa
  - 2. motor aphasia
  - 3. acute tonsillitis



#### Ex-HN 13 Yu Ye Jade Fluid

- L: on the vein of the inferior side of the tongue, to the right of the frenulum
- T: prick to bleed only
- P: clears heat and reduces edema swelling, opens the senses and eliminates muteness
- A: 1. acute inflammations of the mouth cavity, e.g. stomatitis aphthosa
  - 2. motor aphasia
  - 3. acute tonsillitis



# Shannahoff's Diagram 84 Points





## **Hard-Soft Palate Junction**





'WIND' POSITION



**FIRE POSITION** 



**WATER POSITION** 





**KHECARI MUDRA**