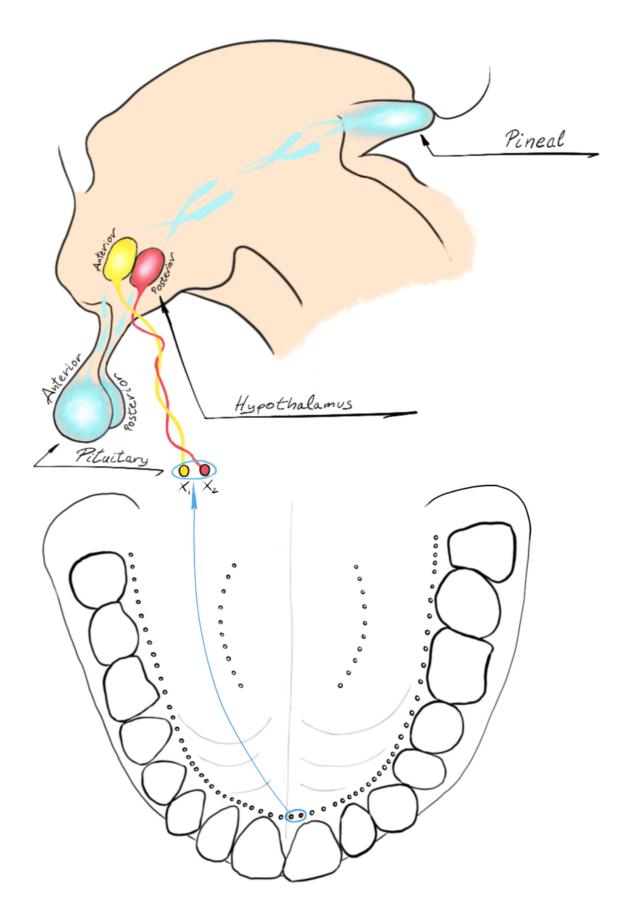

# Yogi Bhajan's Original Diagram



# Shannahoff's Diagram 84 Points





# Gurudass' Diagram 84 Points





# Cleaned-up Diagram





## Effect on Hypothalamus - Overview





## Hypothalamus Detail





# Sound Psychological Experiment



## Sound Psychological Experiment



BLUBA KRITKY

## **Arabic Sounds in the Palate**



#### The Sanskrit Alphabet

#### संस्कृतवर्णमाला SAŇSKŖTA-VARŅA-MĀLĀ

vowels (svara)

simple - short & long:

| MA M                                                                                              | Ā $\xi$ I         | •                             | उ <sub>U</sub> ऊ<br><sub>labial</sub> |                   | R 不原                     |  |  |
|---------------------------------------------------------------------------------------------------|-------------------|-------------------------------|---------------------------------------|-------------------|--------------------------|--|--|
| diphthongs − long: