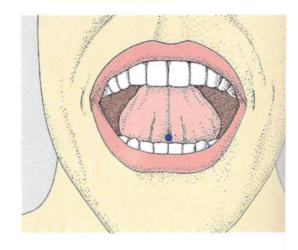

|          |        |

### Mantric Sounds in the Palate





# **Neuro-Focal Odontology**



## **Neuro-Focal Odontology**



### Mantric Sounds in the Palate





## Bij Mantras for the Chakras



## Bij Mantras for the Chakras





## 6th Chakra Sounds





## 5th Chakra Sounds





### 4th Chakra Sounds





## 3rd Chakra Sounds





### 2nd Chakra Sounds





### 1st Chakra Sounds









## Map of Sounds in the Body





### Mantric Sounds in the Palate





## Map of Sounds in the Body





## Extraordinary Acupuncture Points

#### Ex-HN 11 Hai Quan Sea Source

- L: at the midpoint of the frenulum of the tongue
- T: prick to bleed only
- P: promotes body fluids, alleviates thirst, clears heat, and reduces edema
- A: 1. diabetes mellitus
  - 2. acute inflammation of the mouth



#### Ex-HN 12 Jin Jin Golden Fluid

- L: on the vein of the inferior side of the tongue, to the left of the frenulum
- T: prick to bleed only
- P: clears heat and reduces edema, opens the senses and eliminates muteness
- A: 1. acute inflammations of the mouth cavity, e.g. stomatitis aphthosa
  - 2. motor aphasia
  - 3. acute tonsillitis



#### Ex-HN 13 Yu Ye Jade Fluid

- L: on the vein of the inferior side of the tongue, to the right of the frenulum
- T: prick to bleed only
- P: clears heat and reduces edema swelling, opens the senses and eliminates muteness
- A: 1. acute inflammations of the mouth cavity, e.g. stomatitis aphthosa
  - 2. motor aphasia
  - 3. acute tonsillitis



# Shannahoff's Diagram 84 Points





## **Hard-Soft Palate Junction**





'WIND' POSITION



**FIRE POSITI