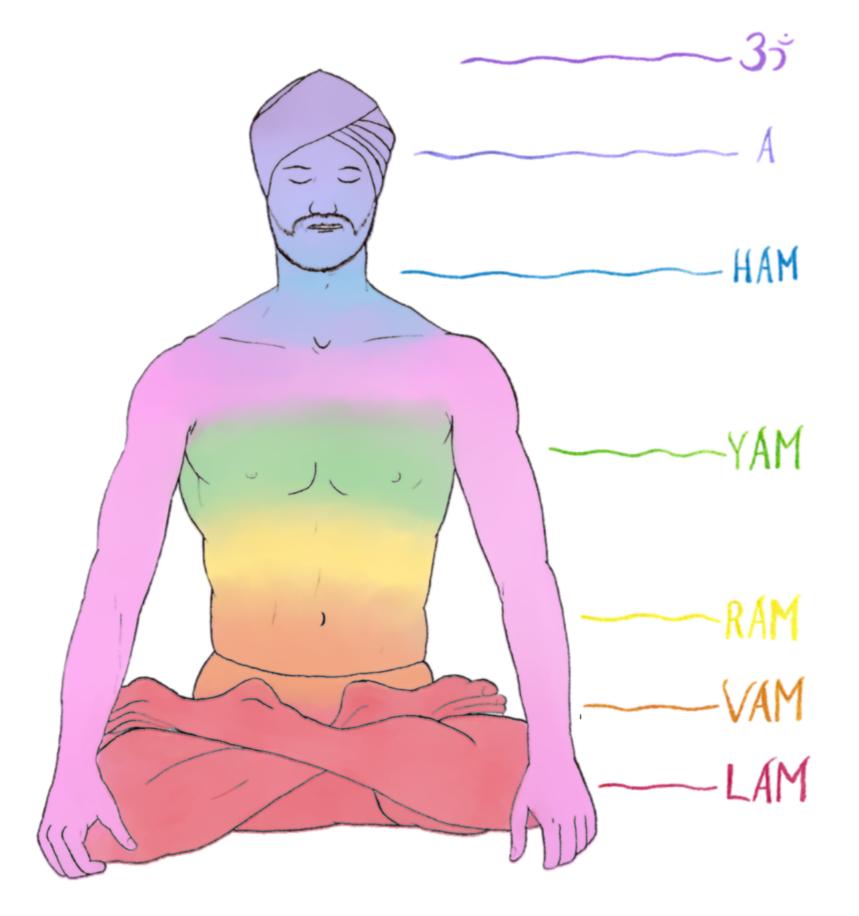

iation**

Vowels अवञ्चाद्वा इंग्वें उपव ऊपवृत्ताः शक्ताः लुमगएवा ऐवां ओ० औवा वि वि वि

m (anusvāra) h (visarga)

#### Consonants

Gutturals: ीक ka थ ख kha नग ga श्रघ gha १ इ ña

Palatals: ඉच ca 및 정 cha 전대 ja 및 昇 jha 및 커 ña

Cerebrals: ฏ Z ta ฐ Z tha M Z da ผ Z dha M ហ na

Dentals: የतta በथtha পরda ፲ঘdha ଧनna

Labials: U Tpa & Tpha W Tba 17 H bha 21 H ma

Semivowels: धय ya र र ra हल la र व va

Sibilants: পি হা śa া ব şa ি ব sa

Aspirate: % \$\overline{\xi}\$ ha s = '(avagraha) - the apostrophe



| Gutural | Palatal | Cerebral | Dental |
|---------|---------|----------|--------|
|         |         |          |        |

### Mantric Sounds in the Palate





# **Neuro-Focal Odontology**



## **Neuro-Focal Odontology**



### Mantric Sounds in the Palate





## Bij Mantras for the Chakras



## Bij Mantras for the Chakras





## 6th Chakra Sounds





## 5th Chakra Sounds





### 4th Chakra Sounds





## 3rd Chakra Sounds





### 2nd Chakra Sounds





### 1st Chakra Sounds









## Map of Sounds in the Body





### Mantric Sounds in the Palate





## Map of Sounds in the Body





## Extraordinary Acupuncture Points

#### Ex-HN 11 Hai Quan Sea Source

- L: at the midpoint of the frenulum of the tongue
- T: prick to bleed only
- P: promotes body fluids, alleviates thirst, clears heat, and reduces edema
- A: 1. diabetes mellitus
  - 2. acute inflammation of the mouth



#### Ex-HN 12 Jin Jin Golden Fluid

- L: on the vein of the inferior side of the tongue, to the left of the frenulum
- T: prick to bleed only
- P: clears heat and reduces edema, opens the senses and e