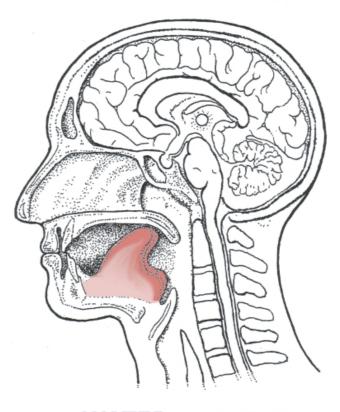

Ex-HN 12 Jin Jin Golden Fluid

- L: on the vein of the inferior side of the tongue, to the left of the frenulum
- T: prick to bleed only
- P: clears heat and reduces edema, opens the senses and eliminates muteness
- A: 1. acute inflammations of the mouth cavity, e.g. stomatitis aphthosa
  - 2. motor aphasia
  - 3. acute tonsillitis



#### Ex-HN 13 Yu Ye Jade Fluid

- L: on the vein of the inferior side of the tongue, to the right of the frenulum
- T: prick to bleed only
- P: clears heat and reduces edema swelling, opens the senses and eliminates muteness
- A: 1. acute inflammations of the mouth cavity, e.g. stomatitis aphthosa
  - 2. motor aphasia
  - 3. acute tonsillitis



# Shannahoff's Diagram 84 Points





## **Hard-Soft Palate Junction**





'WIND' POSITION



**FIRE POSITION** 



**WATER POSITION** 





**KHECARI MUDRA**