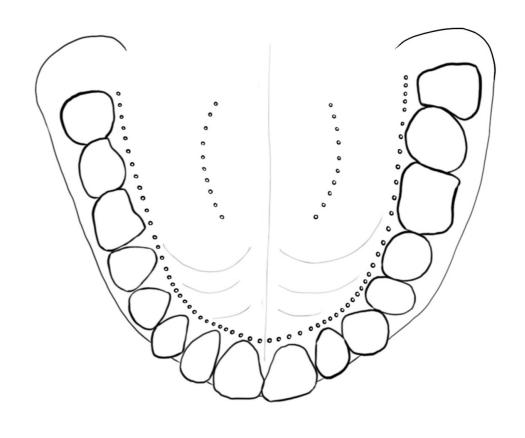

# Yogi Bhajan's Original Diagram



# Shannahoff's Diagram 84 Points





# Gurudass' Diagram 84 Points





# Cleaned-up Diagram





## Effect on Hypothalamus - Overview





## Hypothalamus Detail





# Sound Psychological Experiment



## Sound Psychological Experiment



BLUBA KRITKY

## **Arabic Sounds in the Palate**



#### The Sanskrit Alphabet

#### संस्कृतवर्णमाला SAŇSKŖTA-VARŅA-MĀLĀ

vowels (svara)

simple - short & long:

| MA M                                                                                              | Ā $\xi$ I         | •                             | उ <sub>U</sub> ऊ<br><sub>labial</sub> |                   | R 不原                     |  |  |
|---------------------------------------------------------------------------------------------------|-------------------|-------------------------------|---------------------------------------|-------------------|--------------------------|--|--|