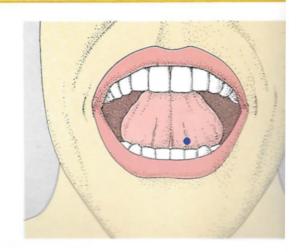

### 2nd Chakra Sounds





### 1st Chakra Sounds









## Map of Sounds in the Body





### Mantric Sounds in the Palate





## Map of Sounds in the Body





## Extraordinary Acupuncture Points

#### Ex-HN 11 Hai Quan Sea Source

- L: at the midpoint of the frenulum of the tongue
- T: prick to bleed only
- P: promotes body fluids, alleviates thirst, clears heat, and reduces edema
- A: 1. diabetes mellitus
  - 2. acute inflammation of the mouth



#### Ex-HN 12 Jin Jin Golden Fluid

- L: on the vein of the inferior side of the tongue, to the left of the frenulum
- T: prick to bleed only
- P: clears heat and reduces edema, opens the senses and eliminates muteness
- A: 1. acute inflammations of the mouth cavity, e.g. stomatitis aphthosa
  - 2. motor aphasia
  - 3. acute tonsillitis



#### Ex-HN 13 Yu Ye Jade Fluid

- L: on the vein of the inferior side of the tongue, to the right of the frenulum
- T: prick to bleed only
- P: clears heat and reduces edema swelling, opens the senses and eliminates muteness
- A: 1. acute inflammations of the mouth cavity, e.g. stomatitis aphthosa
  - 2. motor aphasia
  - 3. acute tonsillitis



# Shannahoff's Diagram 84 Points





## **Hard-Soft Palate Junction**





'WIND' POSITION



**FIRE POSITION** 



**WATER POSITION** 





**KHECARI MUDRA**