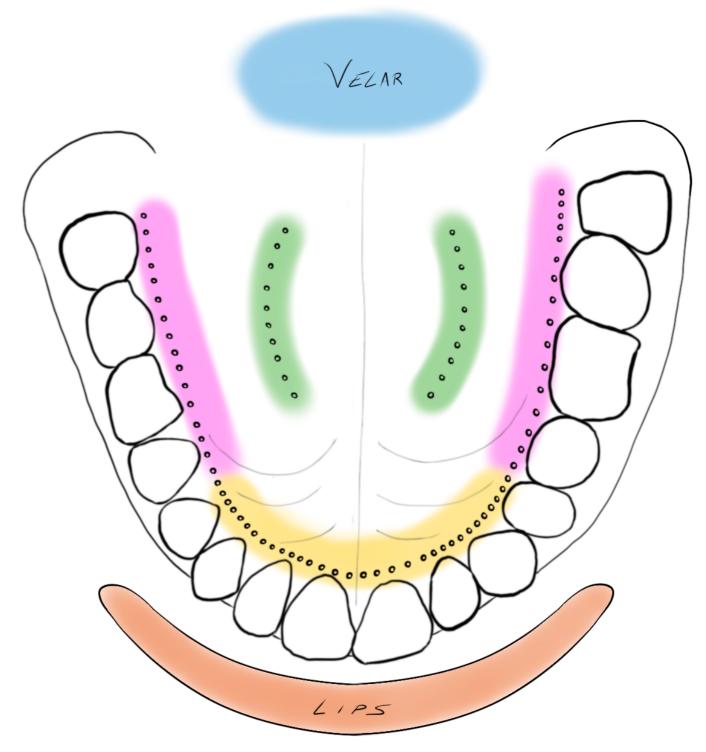

dental cerebral palatal guttural

क्ष KŞA

special conjunct consonants

**オ** TRA

## **Vowel Pronunciation**



### **Consonant Pronunciation**

Vowels अवञ्चाद्वा इंग्वें उपव ऊपवृत्ताः शक्ताः लुमगएवा ऐवां ओ० औवा वि वि वि

m (anusvāra) h (visarga)

#### Consonants

Gutturals: ीक ka थ ख kha नग ga श्रघ gha १ इ ña

Palatals: ඉच ca 및 정 cha 전대 ja 및 昇 jha 및 커 ña

Cerebrals: ฏ Z ta ฐ Z tha M Z da ผ Z dha M ហ na

Dentals: የतta በथtha পরda ፲ঘdha ଧनna

Labials: U Tpa & Tpha W Tba 17 H bha 21 H ma

Semivowels: धय ya र र ra हल la र व va

Sibilants: পি হা śa া ব şa ি ব sa

Aspirate: % \$\overline{\xi}\$ ha s = '(avagraha) - the apostrophe



| Gutural | Palatal | Cerebral | Dental |
|---------|---------|----------|--------|
|         |         |          |        |

### Mantric Sounds in the Palate





# **Neuro-Focal Odontology**



## **Neuro-Focal Odontology**



### Mantric Sounds in the Palate





## Bij Mantras for the Chakras



## Bij Mantras for the Chakras





## 6th Chakra Sounds





## 5th Chakra Sounds





### 4th Chakra Sounds





## 3rd Chakra Sounds





### 2nd Chakra Sounds





### 1st Chakra Sounds









## Map of Sounds in the Body





### Mantric Sounds in the Palate





## Map of Sounds in the Body





## Extraordinary Acupuncture Points

#### Ex-HN 11 Hai Quan Sea Source

- L: at the midpoint of the frenulum of the tongue
- T: prick to bleed only
- P: promotes body fluids, alleviates thirst, clears heat, and reduces edema
- A: 1. diabetes mellitus
  - 2. acute inflammation of the mouth



#### Ex-HN 12 Jin Jin Golden Fluid

- L: on the vein of the inf