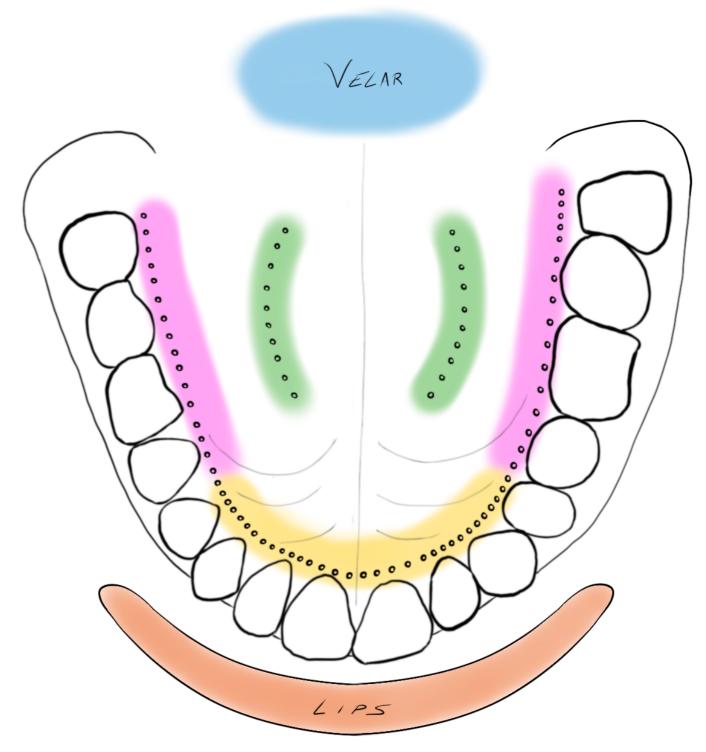

ation**



### **Consonant Pronunciation**

Vowels अवञ्चाद्वा इंग्वें उपव ऊपवृत्ताः शक्ताः लुमगएवा ऐवां ओ० औवा वि वि वि

m (anusvāra) h (visarga)

#### Consonants

Gutturals: ीक ka थ ख kha नग ga श्रघ gha १ इ ña

Palatals: ඉच ca 및 정 cha 전대 ja 및 昇 jha 및 커 ña

Cerebrals: ฏ Z ta ฐ Z tha M Z da ผ Z dha M ហ na

Dentals: የतta በथtha পরda ፲ঘdha ଧनna

Labials: U Tpa & Tpha W Tba 17 H bha 21 H ma

Semivowels: धय ya र र ra हल la र व va

Sibilants: পি হা śa া ব şa ি ব sa

Aspirate: % \$\overline{\xi}\$ ha s = '(avagraha) - the apostrophe



| Gutural | Palatal | Cerebral | Dental |
|---------|---------|----------|--------|
|         |         |          |        |

### Mantric Sounds in the Palate





# **Neuro-Focal Odontology**



## **Neuro-Focal Odontology**



### Mantric Sounds in the Palate





## Bij Mantras for the Chakras



## Bij Mantras for the Chakras





## 6th Chakra Sounds





## 5th Chakra Sounds





### 4th Chakra Sounds





## 3rd Chakra Sounds





### 2nd Chakra Sounds





### 1st Chakra Sounds









## Map of Sounds in the Body





### Mantric Sounds in the Palate





## Map of Sounds in the Body





## Extraordinary Acupuncture Points

#### Ex-HN 11 Hai Quan Sea Source

- L: at the midpoint of the frenulum of the tongue
- T: prick to bleed only
- P: promotes body fluids, alleviates thirst, clears heat, and reduces edema
- A: 1. diabetes mellitus
  - 2. acute inflammation of the mouth



#### Ex-HN 12 Jin Jin Golden Fluid

- L: on the vein of the inferior side of the tongue, to the left of the frenulum
- T: prick to bleed only
- P: clears heat and red