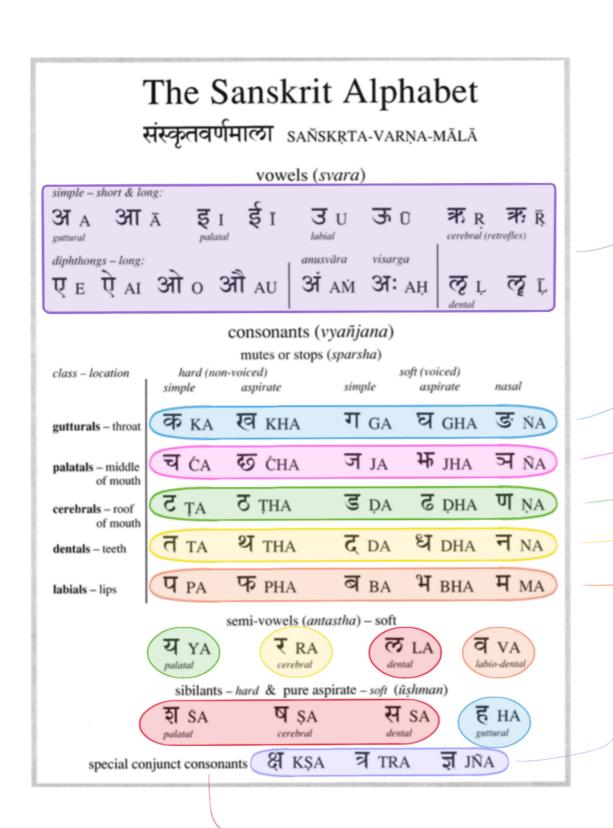

#### The Sanskrit Alphabet

संस्कृतवर्णमाला SAŇSKŖTA-VARŅA-MĀLĀ

vowels (svara) simple - short & long: ई । ਤਿਹ ਤਾਹ 来R 来原 palatal cerebral (retroflex) guttural anusvāra visarga diphthongs - long: HA:KE MAKE ए E ऐ AI ओ O औ AU consonants (vyañjana) mutes or stops (sparsha) hard (non-voiced) soft (voiced) class - location aspirate simple aspirate nasal simple ख KHA ग <sub>GA</sub> ঘ GHA ভ NA क $_{
m KA}$ gutturals - throat ज<sub>JA</sub> भ<sub>JHA</sub> ञ<sub>ÑA</sub> €9 ĆHA च ĆA palatals - middle of mouth ਟ <sub>TA</sub> ड<sub>ра</sub> ढ<sub>рна</sub> ज<sub>ра</sub> S THA cerebrals - roof of mouth थ <sub>THA</sub> द DA ध DHA न NA त TA dentals - teeth व<sub>BA</sub> भ<sub>BHA</sub> म<sub>MA</sub> फ PHA प PA labials - lips semi-vowels (antastha) - soft ₹ RA ਲ LA व VA य YA cerebral dental labio-dental palatal sibilants – hard & pure aspirate – soft (ūshman) स sa ह HA श sa SA P dental cerebral palatal guttural

क्ष KŞA

special conjunct consonants

**オ** TRA