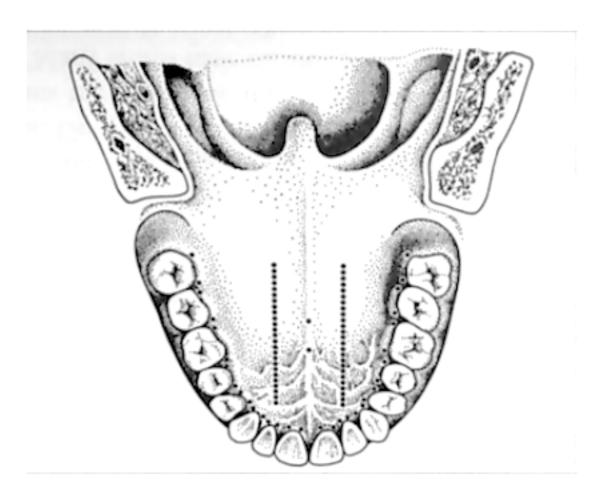

edema
- A: 1. diabetes mellitus
  - 2. acute inflammation of the mouth



#### Ex-HN 12 Jin Jin Golden Fluid

- L: on the vein of the inferior side of the tongue, to the left of the frenulum
- T: prick to bleed only
- P: clears heat and reduces edema, opens the senses and eliminates muteness
- A: 1. acute inflammations of the mouth cavity, e.g. stomatitis aphthosa
  - 2. motor aphasia
  - 3. acute tonsillitis



#### Ex-HN 13 Yu Ye Jade Fluid

- L: on the vein of the inferior side of the tongue, to the right of the frenulum
- T: prick to bleed only
- P: clears heat and reduces edema swelling, opens the senses and eliminates muteness
- A: 1. acute inflammations of the mouth cavity, e.g. stomatitis aphthosa
  - 2. motor aphasia
  - 3. acute tonsillitis



# Shannahoff's Diagram 84 Points





## **Hard-Soft Palate Junction**





'WIND' POSITION



**FIRE POSITION** 



**WATER POSITION** 





**KHECARI MUDRA**