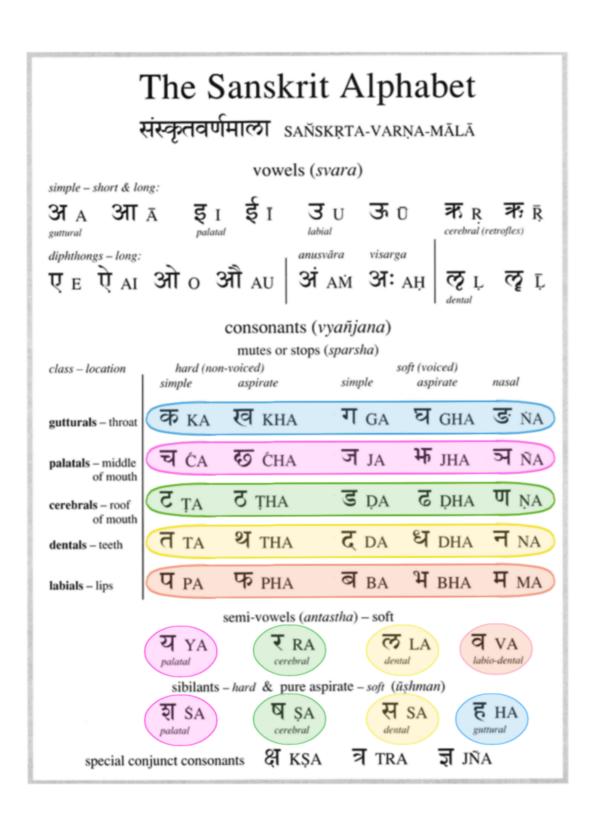

#### The Sanskrit Alphabet

#### संस्कृतवर्णमाला SAŇSKŖTA-VARŅA-MĀLĀ

vowels (svara)

simple - short & long:

| MA M                                                                                              | Ā $\xi$ I         | •                             | उ <sub>U</sub> ऊ<br><sub>labial</sub> |                   | R 不原                     |  |  |
|---------------------------------------------------------------------------------------------------|-------------------|-------------------------------|---------------------------------------|-------------------|--------------------------|--|--|
| diphthongs − long:                                                                                | ओ o उ             |                               | nusvāra visan<br>Š AM Š               |                   | ् लू ा                   |  |  |
| consonants (vyañjana)  mutes or stops (sparsha)  class – location hard (non-voiced) soft (voiced) |                   |                               |                                       |                   |                          |  |  |
| gutturals – throat                                                                                | simple<br>क KA    | <sup>aspirate</sup><br>सि KHA | simple<br>ग GA                        | aspirate<br>घ GHA | <sup>nasal</sup><br>ङ NA |  |  |
| palatals – middle<br>of mouth                                                                     | च ĆA              | ₹ ĆHA                         | ज $_{ m JA}$                          | भ <sub>JHA</sub>  | স ÑA                     |  |  |
| cerebrals – roof<br>of mouth                                                                      | ਟ <sub>TA</sub>   | PHT S                         | ਫ pa                                  | ठ<br>pha          | ण <sub>ŅA</sub>          |  |  |
| dentals - teeth                                                                                   | त $_{TA}$         | थ $_{THA}$                    | ₹ DA                                  | ध <sub>DHA</sub>  | न $_{ m NA}$             |  |  |
| labials – lips                                                                                    | $\mathbf{q}_{PA}$ | फ PHA                         | ৰ BA                                  | 4 BHA             | म $_{MA}$                |  |  |
| semi-vowels (antastha) – soft                                                                     |                   |                               |                                       |                   |                          |  |  |
|                                                                                                   | य YA<br>palatal   | ₹ R.                          |                                       |                   | VA<br>abio-dental        |  |  |
| sibilants - hard & pure aspirate - soft (ūṣhman)                                                  |                   |                               |                                       |                   |                          |  |  |
|                                                                                                   | श \$A<br>palatal  | S cerebra                     |                                       |                   | HA uttural               |  |  |

special conjunct consonants 名 KṢA ㅋ TRA