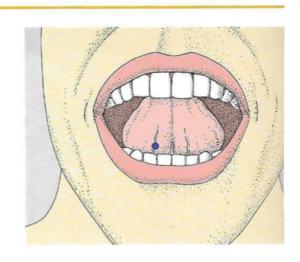

ates thirst, clears heat, and reduces edema
- A: 1. diabetes mellitus
  - 2. acute inflammation of the mouth



#### Ex-HN 12 Jin Jin Golden Fluid

- L: on the vein of the inferior side of the tongue, to the left of the frenulum
- T: prick to bleed only
- P: clears heat and reduces edema, opens the senses and eliminates muteness
- A: 1. acute inflammations of the mouth cavity, e.g. stomatitis aphthosa
  - 2. motor aphasia
  - 3. acute tonsillitis



#### Ex-HN 13 Yu Ye Jade Fluid

- L: on the vein of the inferior side of the tongue, to the right of the frenulum
- T: prick to bleed only
- P: clears heat and reduces edema swelling, opens the senses and eliminates muteness
- A: 1. acute inflammations of the mouth cavity, e.g. stomatitis aphthosa
  - 2. motor aphasia
  - 3. acute tonsillitis



# Shannahoff's Diagram 84 Points





## **Hard-Soft Palate Junction**





'WIND' POSITION



**FIRE POSITION** 



**WATER POSITION** 





**KHECARI MUDRA**