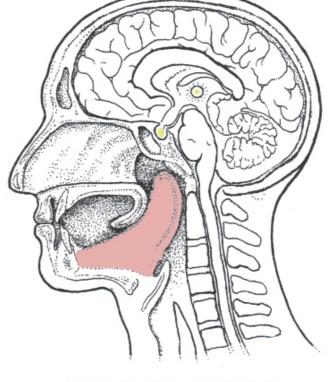

luid

- L: on the vein of the inferior side of the tongue, to the left of the frenulum
- T: prick to bleed only
- P: clears heat and reduces edema, opens the senses and eliminates muteness
- A: 1. acute inflammations of the mouth cavity, e.g. stomatitis aphthosa
  - 2. motor aphasia
  - 3. acute tonsillitis



#### Ex-HN 13 Yu Ye Jade Fluid

- L: on the vein of the inferior side of the tongue, to the right of the frenulum
- T: prick to bleed only
- P: clears heat and reduces edema swelling, opens the senses and eliminates muteness
- A: 1. acute inflammations of the mouth cavity, e.g. stomatitis aphthosa
  - 2. motor aphasia
  - 3. acute tonsillitis



# Shannahoff's Diagram 84 Points





## **Hard-Soft Palate Junction**





'WIND' POSITION



**FIRE POSITION** 



**WATER POSITION** 





**KHECARI MUDRA**