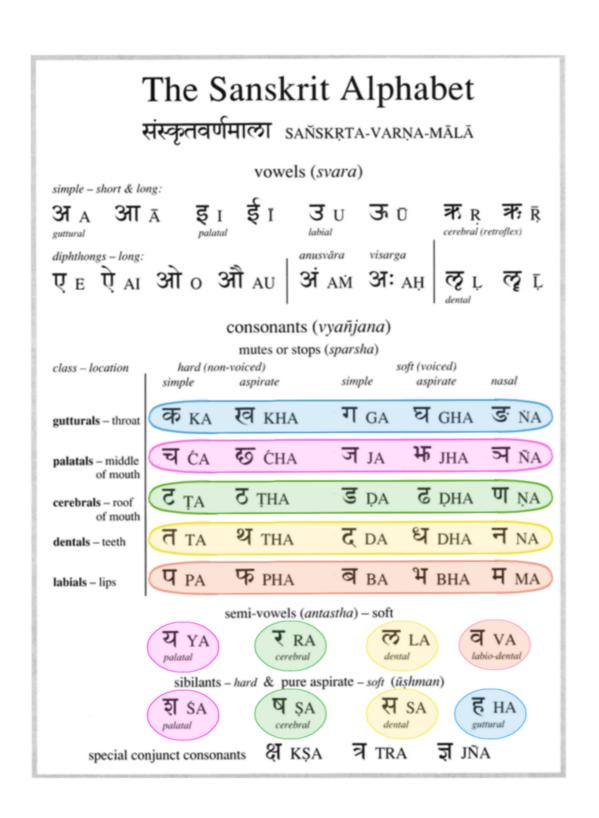

#### The Sanskrit Alphabet

#### संस्कृतवर्णमाला SAŇSKŖTA-VARŅA-MĀLĀ

vowels (svara)

simple - short & long:

| MA M                                                                                              | Ā $\xi$ I         | •                             | उ <sub>U</sub> ऊ<br><sub>labial</sub> |                   | R 不原                     |  |  |
|---------------------------------------------------------------------------------------------------|-------------------|-------------------------------|---------------------------------------|-------------------|--------------------------|--|--|
| diphthongs − long:                                                                                | ओ o उ             |                               | nusvāra visan<br>Š AM Š               |                   | ् लू ा                   |  |  |
| consonants (vyañjana)  mutes or stops (sparsha)  class – location hard (non-voiced) soft (voiced) |                   |                               |                                       |                   |                          |  |  |
| gutturals – throat                                                                                | simple<br>क KA    | <sup>aspirate</sup><br>सि KHA | simple<br>ग GA                        | aspirate<br>घ GHA | <sup>nasal</sup><br>ङ NA |  |  |
| palatals – middle<br>of mouth                                                                     | च ĆA              | ₹ ĆHA                         | ज $_{ m JA}$                          | भ <sub>JHA</sub>  | স ÑA                     |  |  |
| cerebrals – roof<br>of mouth                                                                      | ਟ <sub>TA</sub>   | PHT S                         | ਫ pa                                  | ठ<br>pha          | ण <sub>ŅA</sub>          |  |  |
| dentals - teeth                                                                                   | त $_{TA}$         | थ $_{THA}$                    | ₹ DA                                  | ध <sub>DHA</sub>  | न $_{ m NA}$             |  |  |
| labials – lips                                                                                    | $\mathbf{q}_{PA}$ | फ PHA                         | ৰ BA                                  | 4 BHA             | म $_{MA}$                |  |  |
| semi-vowels (antastha) – soft                                                                     |                   |                               |                                       |                   |                          |  |  |
|                                                                                                   | य YA<br>palatal   | ₹ R.                          |                                       |                   | VA<br>abio-dental        |  |  |
| sibilants - hard & pure aspirate - soft (ūṣhman)                                                  |                   |                               |                                       |                   |                          |  |  |
|                                                                                                   | श \$A<br>palatal  | S cerebra                     |                                       |                   | HA uttural               |  |  |

special conjunct consonants 名 KṢA ㅋ TRA