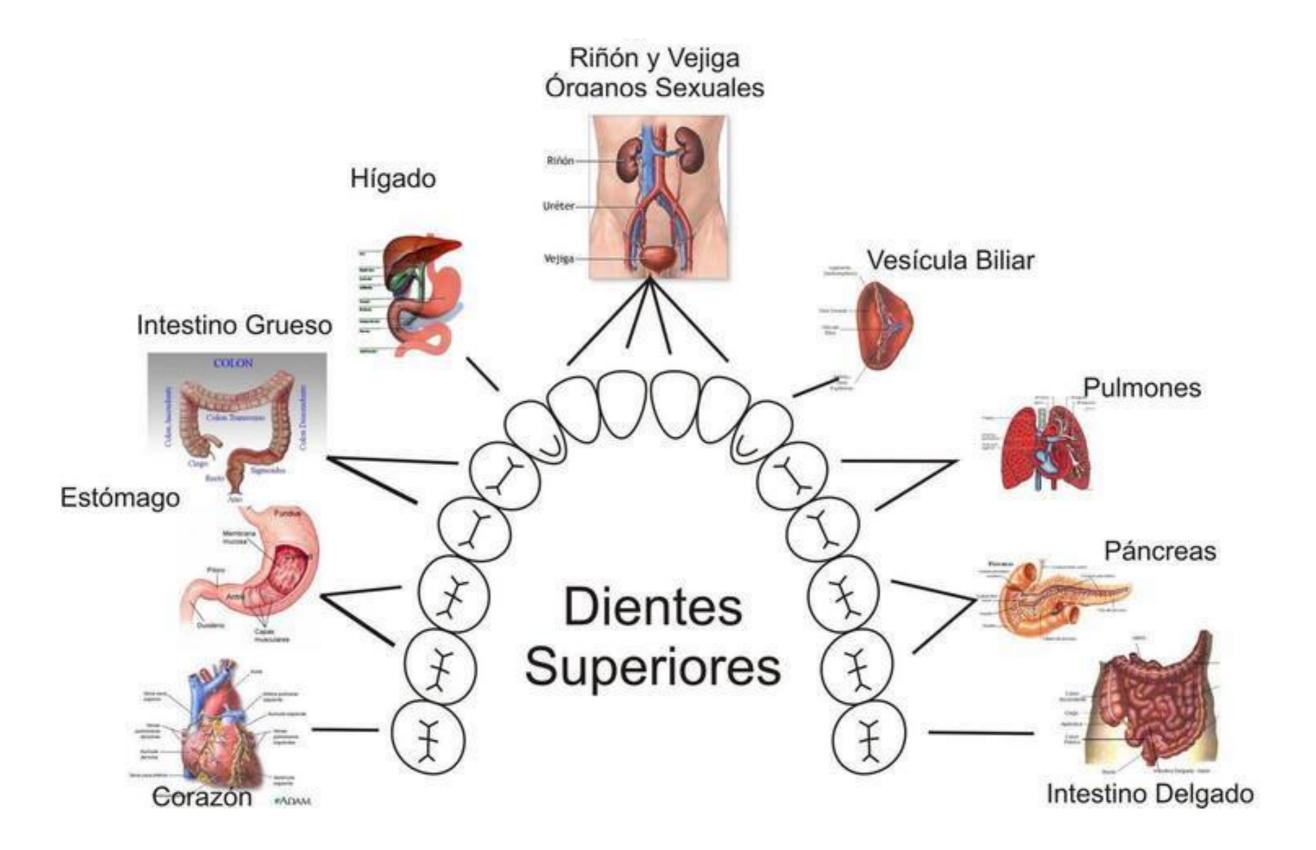

onants

**オ** TRA

## **Vowel Pronunciation**



### **Consonant Pronunciation**

Vowels अवञ्चाद्वा इंग्वें उपव ऊपवृत्ताः शक्ताः लुमगएवा ऐवां ओ० औवा वि वि वि

m (anusvāra) h (visarga)

#### Consonants

Gutturals: ीक ka थ ख kha नग ga श्रघ gha १ इ ña

Palatals: ඉच ca 및 정 cha 전대 ja 및 昇 jha 및 커 ña

Cerebrals: ฏ Z ta ฐ Z tha M Z da ผ Z dha M ហ na

Dentals: የतta በथtha পরda ፲ঘdha ଧनna

Labials: U Tpa & Tpha W Tba 17 H bha 21 H ma

Semivowels: धय ya र र ra हल la र व va

Sibilants: পি হা śa া ব şa ি ব sa

Aspirate: % \$\overline{\xi}\$ ha s = '(avagraha) - the apostrophe



| Gutural | Palatal | Cerebral | Dental |
|---------|---------|----------|--------|
|         |         |          |        |

### Mantric Sounds in the Palate





# **Neuro-Focal Odontology**



## **Neuro-Focal Odontology**



### Mantric Sounds in the Palate





## Bij Mantras for the Chakras



## Bij Mantras for the Chakras





## 6th Chakra Sounds





## 5th Chakra Sounds





### 4th Chakra Sounds





## 3rd Chakra Sounds





### 2nd Chakra Sounds





### 1st Chakra Sounds









## Map of Sounds in the Body





### Mantric Sounds in the Palate





## Map of Sounds in the Body





## Extraordinary Acupuncture Points

#### Ex-HN 11 Hai Quan Sea Source

- L: at the midpoint of the frenulum of the tongue
- T: prick to bleed only
- P: promotes body fluids, alleviates thirst, clears heat, and reduces edema
- A: 1. diabetes mellitus
  - 2. acute inflammation of the mouth



#### Ex-HN 12 Jin Jin Golden Fluid

- L: on the vein of the inferior side of the tongue, to the left of the frenulum
- T: prick