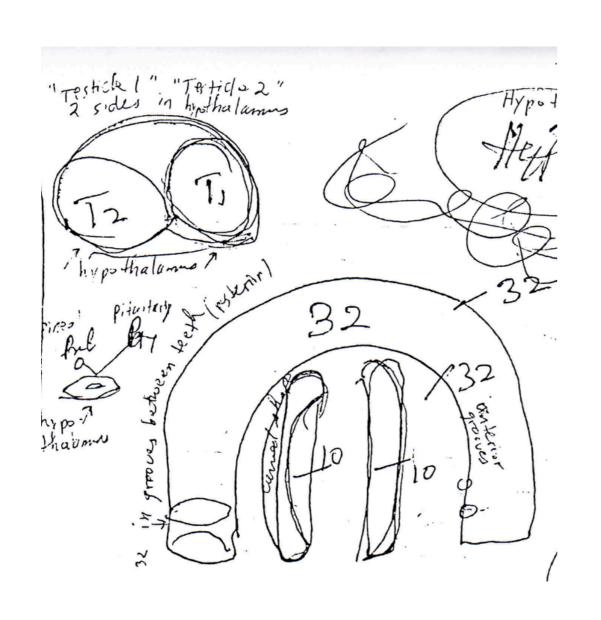

# Yogi Bhajan's Original Diagram



# Shannahoff's Diagram 84 Points





# Gurudass' Diagram 84 Points





# Cleaned-up Diagram





## Effect on Hypothalamus - Overview





## Hypothalamus Detail





# Sound Psychological Experiment



## Sound Psychological Experiment



BLUBA KRITKY

## **Arabic Sounds in the Palate**



#### The Sanskrit Alphabet

#### संस्कृतवर्णमाला SAŇSKŖTA-VARŅA-MĀLĀ

vowels (svara)

simple - short & long:

| MA M                                                                                              | Ā $\xi$ I         | •                             | उ <sub>U</sub> ऊ<br><sub>labial</sub> |                   | R 不原                     |  |  |
|---------------------------------------------------------------------------------------------------|-------------------|-------------------------------|---------------------------------------|-------------------|-----