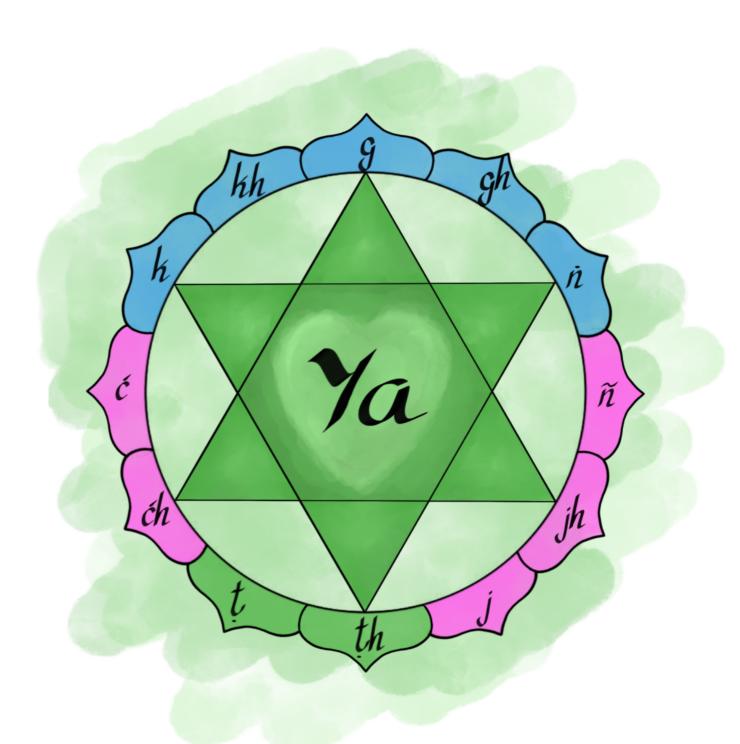

## Consonants

Gutturals: ीक ka थ ख kha नग ga श्रघ gha १ इ ña

Palatals: ඉच ca 및 정 cha 전대 ja 및 昇 jha 및 커 ña

Cerebrals: ฏ Z ta ฐ Z tha M Z da ผ Z dha M ហ na

Dentals: የतta በथtha পরda ፲ঘdha ଧनna

Labials: U Tpa & Tpha W Tba 17 H bha 21 H ma

Semivowels: धय ya र र ra हल la र व va

Sibilants: পি হা śa া ব şa ি ব sa

Aspirate: % \$\overline{\xi}\$ ha s = '(avagraha) - the apostrophe



| Gutural | Palatal | Cerebral | Dental |
|---------|---------|----------|--------|
|         |         |          |        |

### Mantric Sounds in the Palate





# **Neuro-Focal Odontology**



## **Neuro-Focal Odontology**



### Mantric Sounds in the Palate





## Bij Mantras for the Chakras



## Bij Mantras for the Chakras





## 6th Chakra Sounds





## 5th Chakra Sounds





### 4th Chakra Sounds





## 3rd Chakra Sounds





### 2nd Chakra Sounds





### 1st Chakra Sounds









## Map of Sounds in the Body





### Mantric Sounds in the Palate





## Map of Sounds in the Body





## Extraordinary Acupuncture Points

#### Ex-HN 11 Hai Quan Sea Source

- L: at the midpoint of the frenulum of the tongue
- T: prick to bleed only
- P: promotes body fluids, alleviates thirst, clears heat, and reduces edema
- A: 1. diabetes mellitus
  - 2. acute inflammation of the mouth



#### Ex-HN 12 Jin Jin Golden Fluid

- L: on the vein of the inferior side of the tongue, to the left of the frenulum
- T: prick to bleed only
- P: clears heat and reduces edema, opens the senses and eliminates muteness
- A: 1. acute inflammations of the mouth cavity, e.g. stomatitis aphthosa
  - 2. motor aphasia